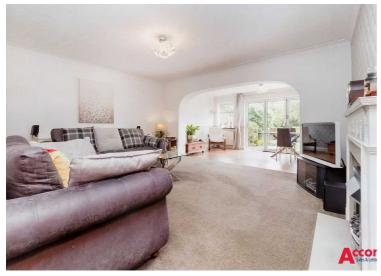

## Lounge

15' 7" x 13' 11" (4.75m x 4.25m)

## Dining Area

16' 2" x 10' 0" (4.93m x 3.05m)