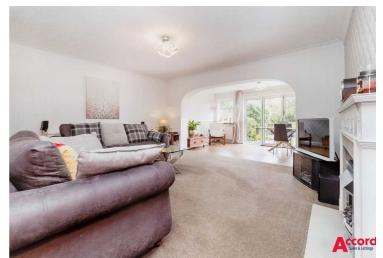

Amassing close to 1,200 sq. ft., the home comprises two spacious reception areas, study area, separate kitchen, utility room and cloakroom to the ground floor with three good size bedrooms and family bathroom to the first floor along with a fully boarded and usable loft area accessed by pull down ladder.

## Lounge

15' 7" x 13' 11" (4.75m x 4.25m)

## Dining Area

16' 2" x 10' 0" (4.93m x 3.05m)