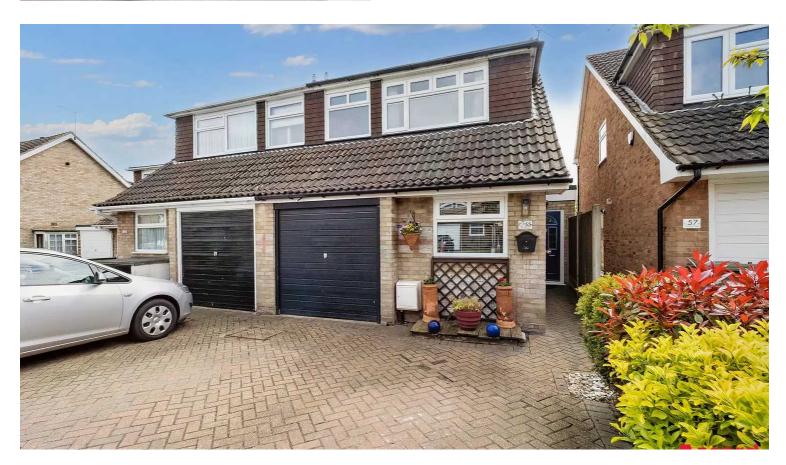

# 55 Wych Elm Close, Hornchurch

£500,000 Freehold

EXCELLENT SEMI DETACHED CHALET STYLE PROPERTY • EXTENDED TO REAR • SPACIOUS LOUNGE • SEPARATE DINING AREA • STUDY AREA • FITTED KITCHEN: 14'10" X 7'4" • THREE GOOD SIZE BEDROOMS • STUNNING 60' SOUTH FACING REAR GARDEN • OWN DRIVE TO INTEGRAL GARAGE

Additional benefits include off-street parking and garage to the front and a stunning 60' south facing rear garden that extends to double width to the rear.

Viewing is highly recommended to appreciate this excellent family home situated in this quiet cul de sac turning.