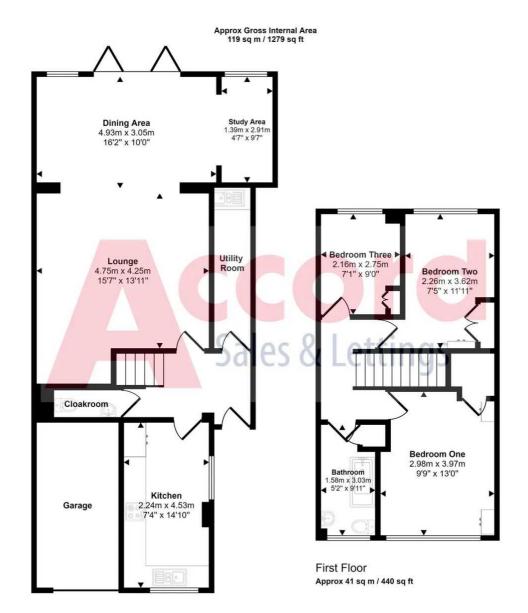

Amassing close to 1,200 sq. ft., the home comprises two spacious reception areas, study area, separate kitchen, utility room and cloakroom to the ground floor with three good size bedrooms and family bathroom to the first floor along with a fully boarded and usable loft area accessed by pull down ladder.

## Lounge

15' 7" x 13' 11" (4.75m x 4.25m)

## Dining Area

16' 2" x 10' 0" (4.93m x 3.05m)

# Study Area

9' 7" x 4' 7" (2.91m x 1.39m)

#### Kitchen

14' 10" x 7' 4" (4.53m x 2.24m)

## Bedroom One

13' 0" x 9' 9" (3.97m x 2.98m)

#### Bedroom Two

11' 11" x 7' 5" (3.62m x 2.26m)

#### Bedroom Three

9' 0" x 7' 1" (2.75m x 2.16m)

# Family Bathroom

9' 11" x 5' 2" (3.03m x 1.58m)

## **Property Information**

Tenure: Freehold Council Tax Band: D EPC: D

Ground Floor Approx 78 sq m / 839 sq ft

This floorplan is only for illustrative purposes and is not to scale. Measurements of rooms, doors, windows, and any items are approximate and no responsibility is taken for any error, omission or mis-statement. Icons of items such as bathroom suites are representations only and may not look like the real items. Made with Made Snappy 360.