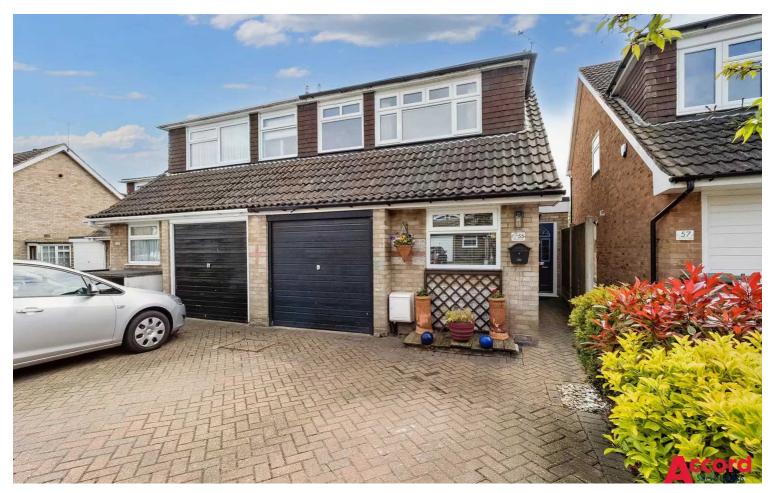

# 55 Wych Elm Close, Hornchurch

£500,000 Freehold

EXCELLENT SEMI DETACHED CHALET STYLE PROPERTY • EXTENDED TO REAR • SPACIOUS LOUNGE • SEPARATE DINING AREA • STUDY AREA • FITTED KITCHEN: 14'10" X 7'4" • THREE GOOD SIZE BEDROOMS • STUNNING 60' SOUTH FACING REAR GARDEN • OWN DRIVE TO INTEGRAL GARAGE

#### GUIDE PRICE: £500,000 to £525,000

Ideally situated within walking distance to Emerson Park Academy and 0.8 miles to Ofsted 'outstanding' Nelmes Primary School, is this three-bedroom semi detached house.

Additional benefits include off-street parking and garage to the front and a stunning 60' south facing rear garden that extends to double width to the rear.

Viewing is highly recommended to appreciate this excellent family home situated in this quiet cul de sac turning.