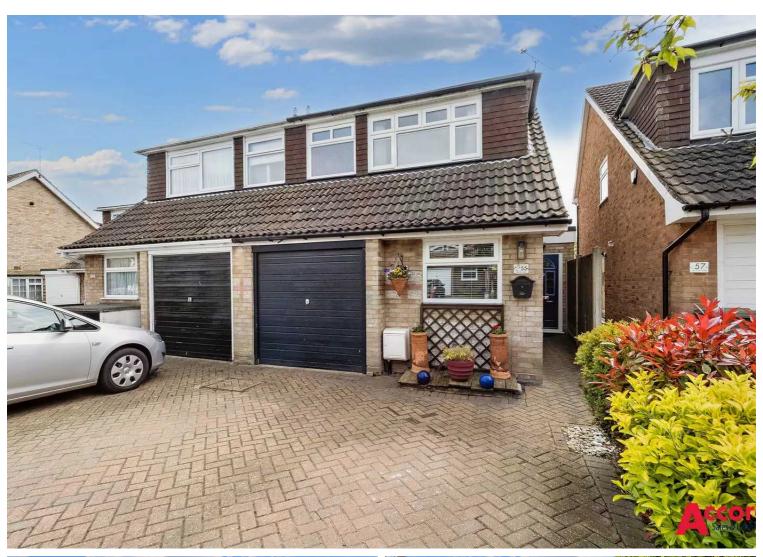

# 55 Wych Elm Close, Hornchurch

£500,000 Freehold

EXCELLENT SEMI DETACHED CHALET STYLE PROPERTY • EXTENDED TO REAR • SPACIOUS LOUNGE • SEPARATE DINING AREA • STUDY AREA • FITTED KITCHEN: 14'10" X 7'4" • THREE GOOD SIZE BEDROOMS • STUNNING 60' SOUTH FACING REAR GARDEN • OWN DRIVE TO INTEGRAL GARAGE

#### GUIDE PRICE: £500,000 to £525,000

Ideally situated within walking distance to Emerson Park Academy and 0.8 miles to Ofsted 'outstanding' Nelmes Primary School, is this three-bedroom semi detached house.

Additional benefits include off-street parking and garage to the front and a stunning 60' south facing rear garden that extends to double width to the rear.

Viewing is highly recommended to appreciate this excellent family home situated in this quiet cul de sac turning.