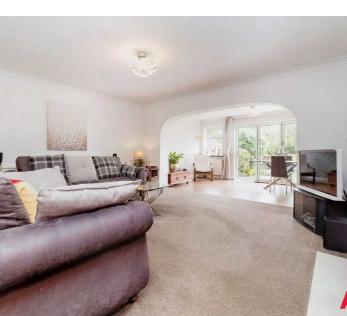

## Lounge

15' 7" x 13' 11" (4.75m x 4.25m)

## Dining Area

16' 2" x 10' 0" (4.93m x 3.05m)