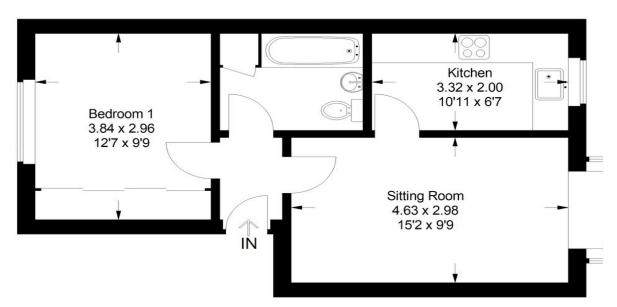

## Approximate Gross Internal Area = 40.7 sq m / 438 sq ft

Illustration for identification purposes only, measurements are approximate, not to scale.