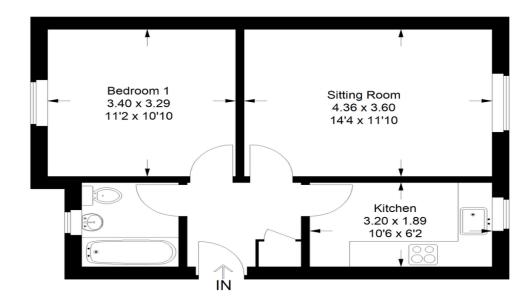

#### **PROPERTY**

Off the entrance hall there is a storage cupboard and doors to all rooms including lounge, kitchen, bathroom and bedroom. The property is in needs of modernisation and offers the new owner a blank canvass to make their own mark.

### **TENURE**

Leas ehold Sale
No ground rent.
155 years left on the lease
Service charge last year £1193.50

Approximate Gross Internal Area = 43 sq m / 463 sq ft

Illustration for identification purposes only, measurements are approximate, not to scale