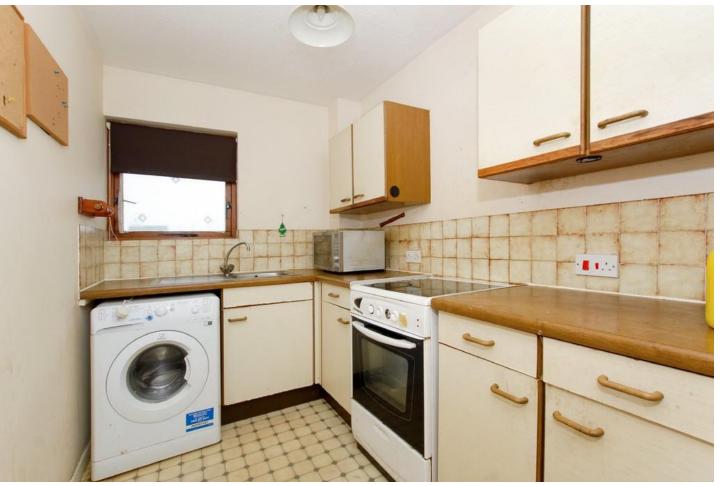

#### **PROPERTY**

Off the entrance hall there is a storage cupboard and doors to all rooms including lounge, kitchen, bathroom and bedroom. The property is in needs of modernisation and offers the new owner a blank canvass to make their own mark.