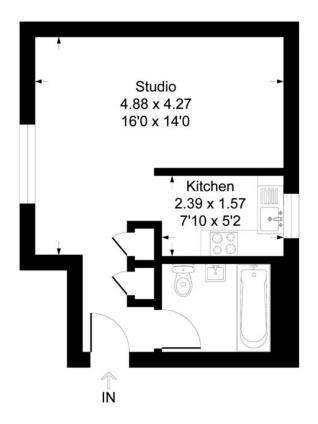

## Ryeland Close UB7

Approximate Gross Internal Floor Area = 28.3 sq m / 305 sq ft

Illustration for identification purposes only, measurements are approximate, not to scale.