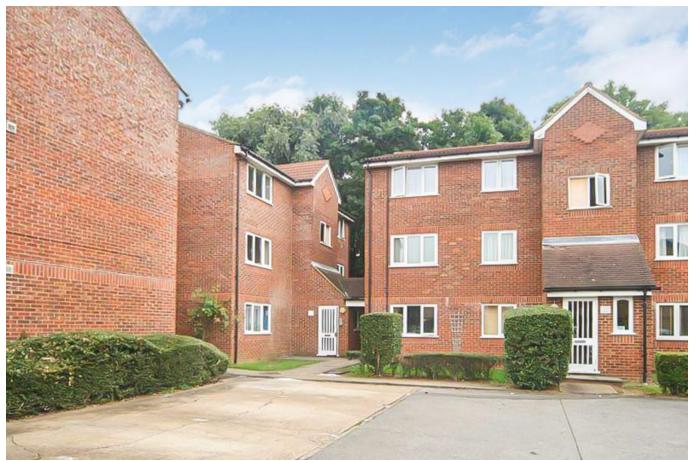

## 87 Dehavilland Close, Northolt, Ealing, UB5 6RY

## Guide Price £225,000

Offered to the market with the benefit of NO ONWARD CHAIN is this well presented top floor, one bedroom apartment. The property has been freshly painted and has fresh modern interiors throughout. Benefits include allocated parking, double glazing and modern fitted kitchen. In our opinion this would make an ideal first time buy or investment purchase.