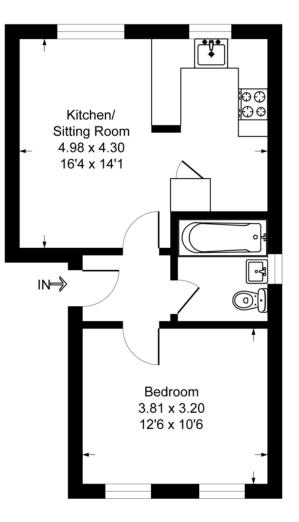

## Dehavilland Close UB5

Approximate Gross Internal Floor Area = 40.5 sq m / 435 sq ft

Hillingdon officeUxbridge11 Crescent Parade41 BelmonHllingdonUxbridgeUB10 OLGUB8 1QT

Uxbridge officeHillingdon office 01895 23131141 Belmont RoadUxbridge office 01895 707777Uxbridgeinfo@andrewsresidential.co.ukUB8 1QTwww.andrewsresidential.co.uk