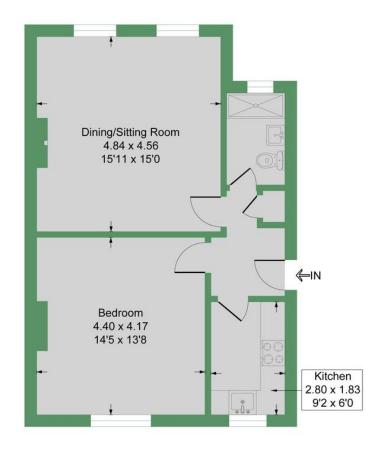

## Hillingdon Road UB8

Approximate Gross Internal Floor Area = 56 sq m / 598 sq ft

Illustration for identification purposes only, measurements are approximate, not to scale.

Hillingdon office 11 Crescent Parade Hllingdon UB10 OLG Uxbridge office 41 Belmont Road Uxbridge UB8 1QT Hillingdon office 01895 231311 Uxbridge office 01895 707777 info@andrewsresidential.co.uk www.andrewsresidential.co.uk