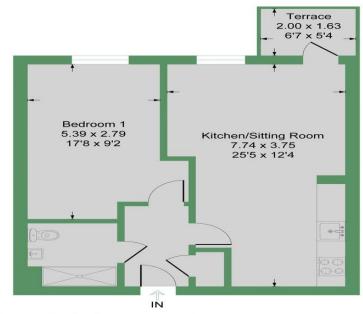

### THE PROPERTY

The property briefly comprises; communal entrance hall, entrance hallway with cupboard, open plan kitchen, lounge, bedroom, bathroom with walk in shower and W/C. Benefits include video entry-phone and lift service.

### 16 Panorama Apartments

Approximate Gross Internal Floor Area = 51.7 sq m / 557 sq ft

Illustration for identification purposes only, measurements are approximate, not to scale.