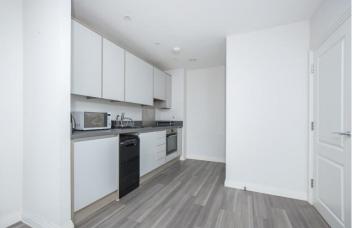

### THE PROPERTY

The property briefly comprises; communal entrance hall, entrance hallway with cupboard, open plan kitchen, lounge, bedroom, bathroom with walk in shower and W/C. Benefits include video entry-phone and lift service.