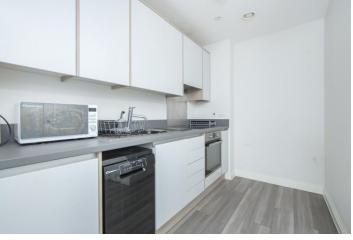

### THE PROPERTY

The property briefly comprises; communal entrance hall, entrance hallway with cupboard, open plan kitchen, lounge, bedroom, bathroom with walk in shower and W/C. Benefits include video entry-phone and lift service.