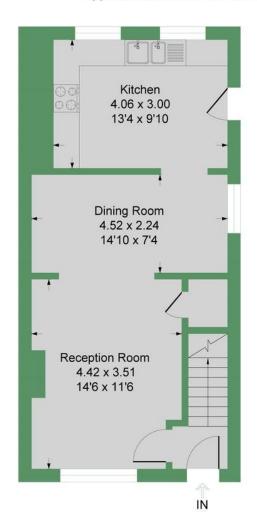

## St Mary's Road UB9

Approximate Gross Internal Floor Area = 76.5 sq m / 824 sq ft

Hillingdon office 11 Crescent Parade Hllingdon UB10 OLG Uxbridge office 41 Belmont Road Uxbridge UB8 1QT Hillingdon office 01895 231311 Uxbridge office 01895 707777 info@andrewsresidential.co.uk www.andrewsresidential.co.uk