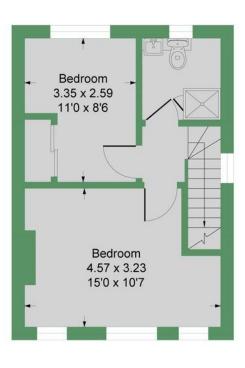

## St Mary's Road UB9

Approximate Gross Internal Floor Area = 76.5 sq m / 824 sq ft

Hillingdon office 11 Crescent Parade Hllingdon UB10 OLG Uxbridge office 41 Belmont Road Uxbridge UB8 1QT Hillingdon office 01895 231311 Uxbridge office 01895 707777 info@andrewsresidential.co.uk www.andrewsresidential.co.uk