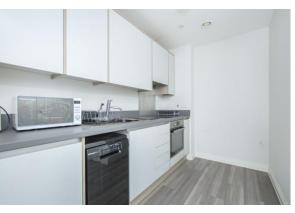

#### THE PROPERTY

The property briefly comprises; communal entrance hall, entrance hallway with cupboard, open plan kitchen, lounge, bedroom, bathroom with walk in shower and W/C. Benefits include video entry-phone and lift service.