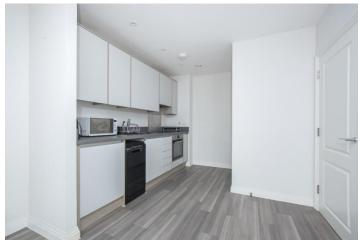

#### THE PROPERTY

The property briefly comprises; communal entrance hall, entrance hallway with cupboard, open plan kitchen, lounge, bedroom, bathroom with walk in shower and W/C. Benefits include video entry-phone and lift service.