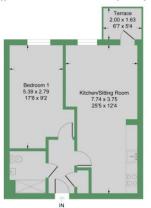

## 16 Panorama Apartments

Approximate Gross Internal Floor Area = 51.7 sq m / 557 sq ft

Illustration for identification purposes only, measurements are approximate, not to scale.

%epcGraph\_c\_1\_205%