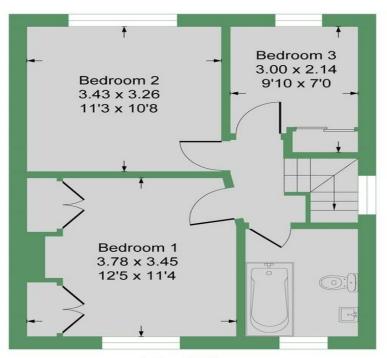

### Oxford Gardens

### Approximate Gross Internal Floor Area = 86.4 sq m / 931 sq ft

Ground Floor
Approximate Floor Area
488.68 sq.ft
(45.40 sq.m)

First Floor Approximate Floor Area 442.07 sq.ft (41.07 sq.m)

Illustration for identification purposes only, measurements are approximate, not to scale.