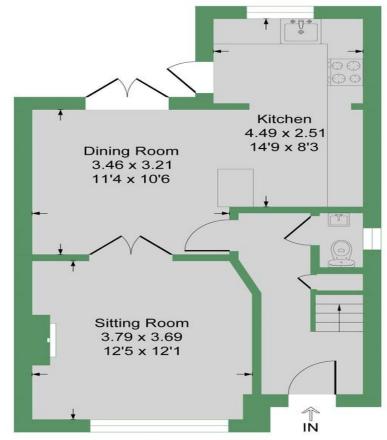

### Oxford Gardens

### Approximate Gross Internal Floor Area = 86.4 sq m / 931 sq ft

Ground Floor
Approximate Floor Area
488.68 sq.ft
(45.40 sq.m)

First Floor Approximate Floor Area 442.07 sq.ft (41.07 sq.m)

Illustration for identification purposes only, measurements are approximate, not to scale.