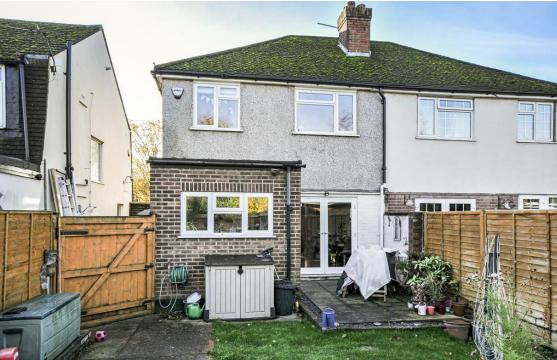

### **OUTSIDE**

To the front of the property there is driveway parking for two cars and a shared driveway leading to the side and rear garden. To the rear there is a well presented low maintenance garden with patio and lawn.