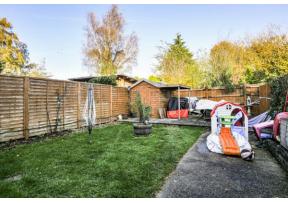

### **OUTSIDE**

To the front of the property there is driveway parking for two cars and a shared driveway leading to the side and rear garden. To the rear there is a well presented low maintenance garden with patio and lawn.