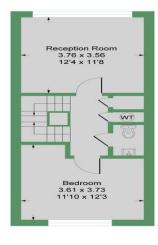

### Hilliards Road

Approximate Gross Internal Floor Area = 100.0 sq m / 1077 sq ft

Ground Floor Approximate Floor Area 444.68 sq.ft (41.31 sq.m)

First Floor Approximate Floor Area 391.62 sq.ft (36.38 sq.m)

Second Floor Approximate Floor Area 240.61 sq.ft (22.35 sq.m)

Illustration for identification purposes only, measurements are approximate, not to scale.