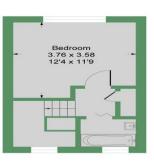

### Hilliards Road

Approximate Gross Internal Floor Area = 100.0 sq m / 1077 sq ft

Ground Floor Approximate Floor Area 444.68 sq.ft (41.31 sq.m)

First Floor Approximate Floor Area 391.62 sq.ft (36.38 sq.m)

Second Floor Approximate Floor Area 240.61 sq.ft (22.35 sq.m)

Illustration for identification purposes only, measurements are approximate, not to scale.