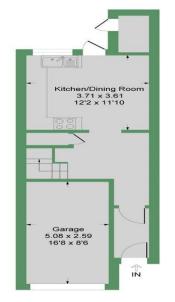

### Hilliards Road

Approximate Gross Internal Floor Area = 100.0 sq m / 1077 sq ft

Ground Floor Approximate Floor Area 444.68 sq.ft (41.31 sq.m)

First Floor Approximate Floor Area 391.62 sq.ft (36.38 sq.m)

Second Floor Approximate Floor Area 240.61 sq.ft (22.35 sq.m)

Illustration for identification purposes only, measurements are approximate, not to scale.