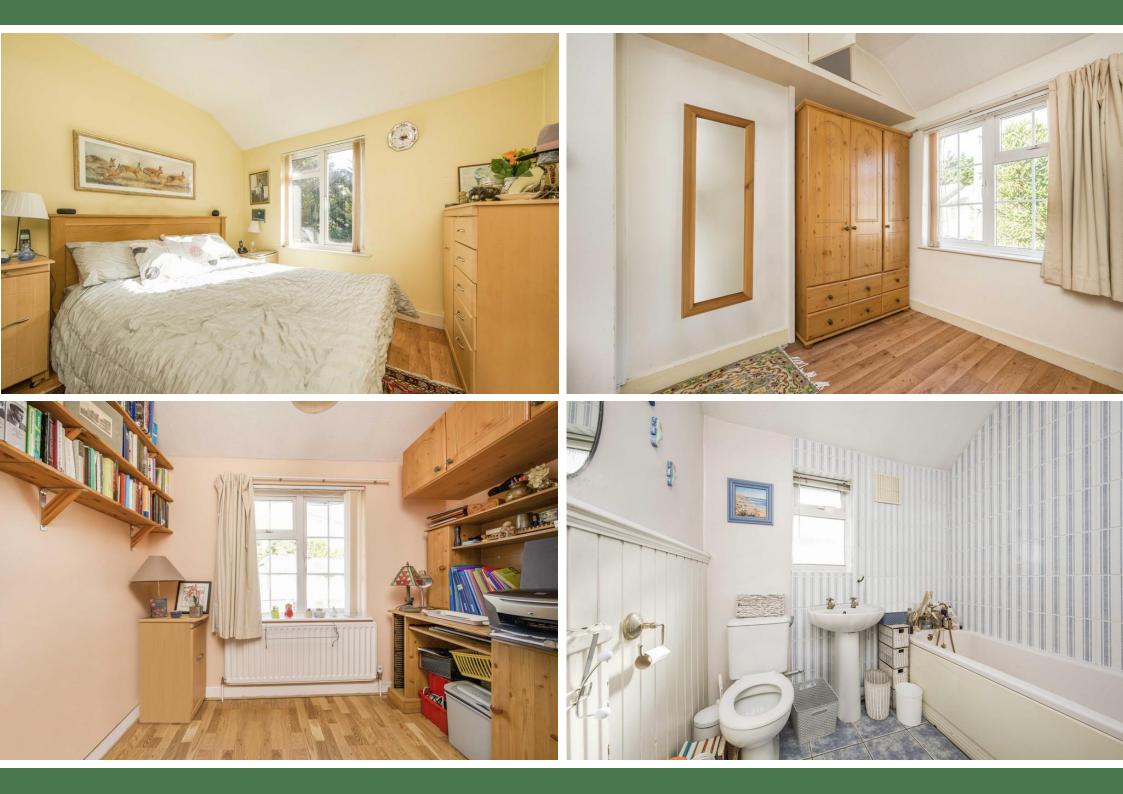

### THE PROPERTY

Off of the entrance hall there are stairs to a first floor landing, access to the lounge and a separate kitchen/breakfast room with doors to the garden. To the first floor there are three good size bedrooms and a family bathroom. In our opinion the property offers potential to improve and extend subject to the usual consents. Benefits include double glazing and gas central heating.