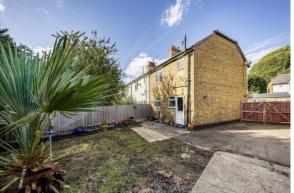

#### OUTSIDE

To the front of the property there is off street parking and a gated own driveway leading to the garden. To the side and rear there is a patio area with lawn and hardstanding for further parking.