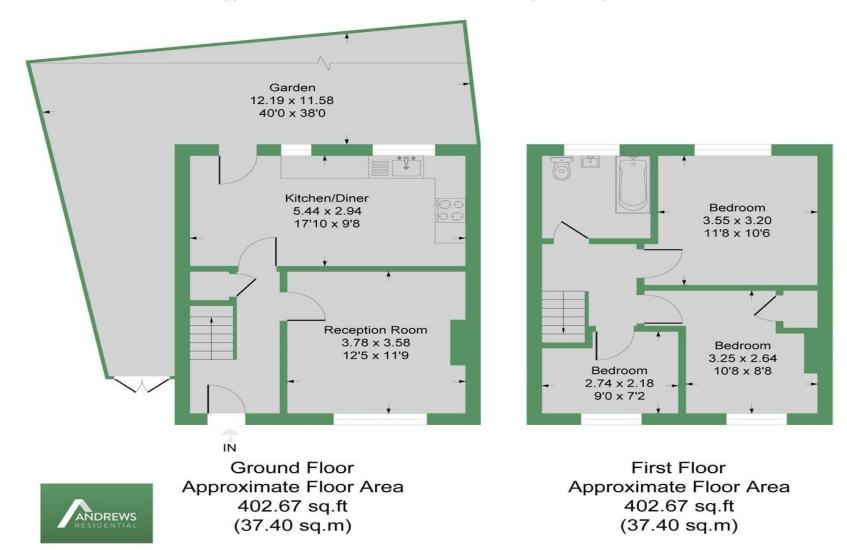

### Austin Waye

Approximate Gross Internal Floor Area = 74.8 sq m / 805 sq ft

Illustration for identification purposes only, measurements are approximate, not to scale.

Hillingdon office 11 Crescent Parade Hilingdon UB10 OLG Uxbridge office 41 Belmont Road Uxbridge UB8 1QT Hillingdon office 01895 231311 Uxbridge office 01895 707777 info@andrewsresidential.co.uk www.andrewsresidential.co.uk Agents Note: Whilst every care has been taken to prepare these sales particulars, they are for guidance purposes only. All measurements are approximate are for general guidance purposes only and whilst every care has been taken to ensure their accuracy, they should not be relied upon and potential buyers are advised to recheck the measurements. And rews Residential is a trading name of Halcledix Limited, a limited company incorporated in England and Wales under registration number 10898495