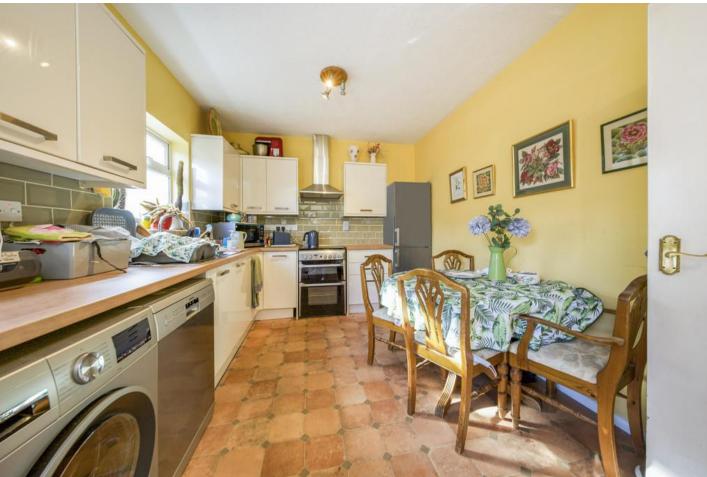

### THE PROPERTY

Off of the entrance hall there are stairs to a first floor landing, access to the lounge and a separate kitchen/breakfast room with doors to the garden. To the first floor there are three good size bedrooms and a family bathroom. In our opinion the property offers potential to improve and extend subject to the usual consents. Benefits include double glazing and gas central heating.