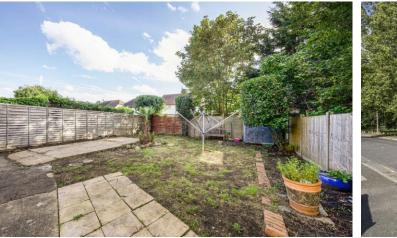

#### OUTSIDE

To the front of the property there is off street parking and a gated own driveway leading to the garden. To the side and rear there is a patio area with lawn and hardstanding for further parking.