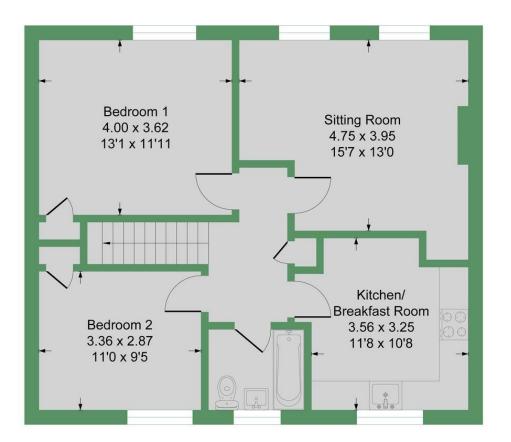

## Nine Elms Avenue Approximate Gross Internal Floor Area = 68.1 sq m / 734 sq ft

Illustration for identification purposes only, measurements are approximate, not to scale.

Hillingdon office 11 Crescent Parade Hllingdon UB10 OLG Uxbridge office 41 Belmont Road Uxbridge UB8 1QT Hillingdon office 01895 231311 Uxbridge office 01895 707777 info@andrewsresidential.co.uk www.andrewsresidential.co.uk Agents Note: Whilst every care has been taken to prepare these sales particulars, they are for guidance purposes only. All measurements are approximate are for general guidance purposes only and whilst every care has been taken to ensure their accuracy, they should not be relied upon and potential buyers are advised to recheck the measurements. And rews Residential is a trading name of Halcledix Limited, a limited company incorporated in England and Wales under registration number 10898495