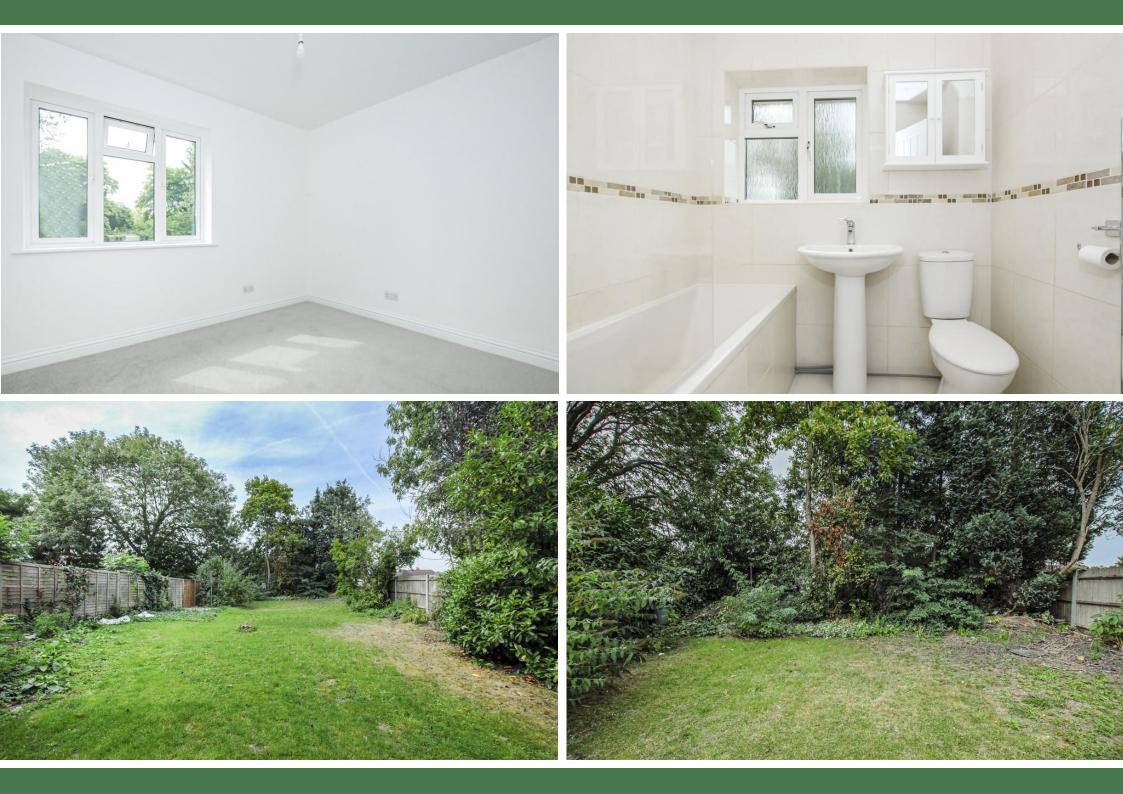

### THE PROPERTY

This inviting first-floor maisonette presents a comfortable and stylish living space featuring two double bedrooms, brand new kitchen, modern bathroom, spacious lounge and a host of brand-new upgrades. Located in a desirable residential area, this maisonette offers modern amenities and a fresh interior, making it an ideal choice for those seeking a contemporary and comfortable living environment. The property also benefits from gas central heating, double glazing and loft space, ideal for storage.

### OUTSIDE

To the front of the property there is on street parking with a path leading to the entrance. To the rear of the property a spacious and private rear garden. This outdoor area is an oasis of greenery and tranquillity, providing an ideal space for various outdoor activities and relaxation.