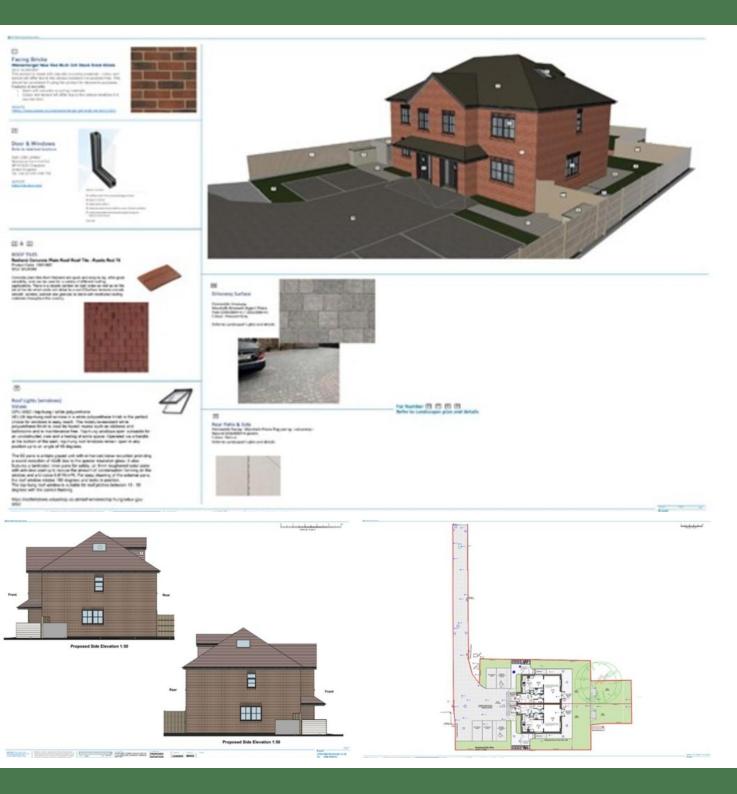

### THE DEVELOPMENT

- Two brand new semi detached family homes
- Four/ Five bedrooms
- Three luxury bathrooms
- Two Ensuites
- Ten year Homeproof structural warranty
- Valliant combination boiler and Megaflow system
- Block paved driveway
- Electric car charging point
- Exclusive gated development
- Luxury kitchens with Quartz worktops
- Landscaped rear gardens