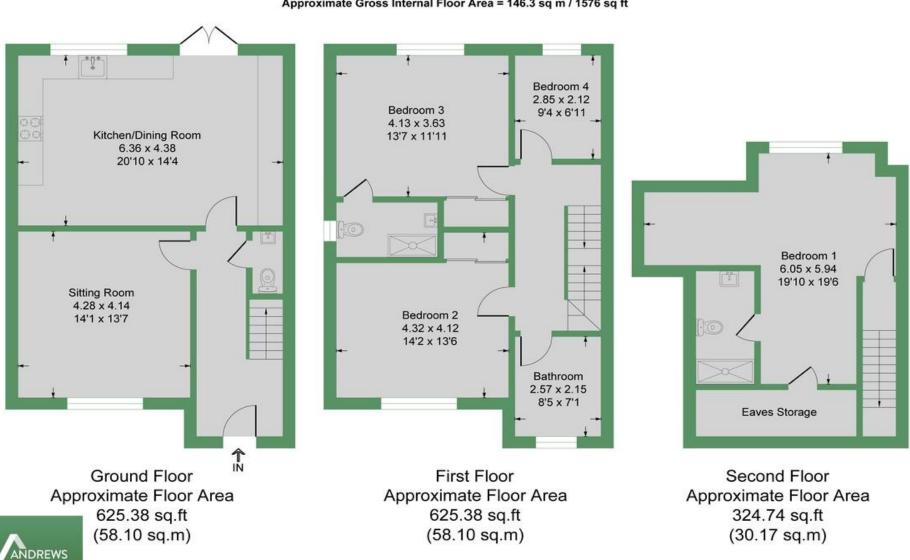

### DISCLAIMER

Please note that the floorplans and measurements are for illustration purposes and could be subject to change. Please call 01895 707 777 for further enquires.

Hazeldene Gardens Approximate Gross Internal Floor Area = 146.3 sq m / 1576 sq ft

Illustration for identification purposes only, measurements are approximate, not to scale.

Hillingdon office 11 Crescent Parade Hllingdon UB10 OLG Uxbridge office 41 Belmont Road Uxbridge UB8 1QT Hillingdon office 01895 231311 Uxbridge office 01895 707777 info@andrewsresidential.co.uk www.andrewsresidential.co.uk Agents Note: Whilst every care has been taken to prepare these sales particulars, they are for guidance purposes only. All measurements are approximate arefor general guidance purposes only and whilst every care has been taken to ensure their accuracy, they should not be relied upon and potential buyers are advised to recheck the measurements. And rews Residential is a trading name of Halcledix Limited, a limited company incorporated in England and Wales under registration number 10898495