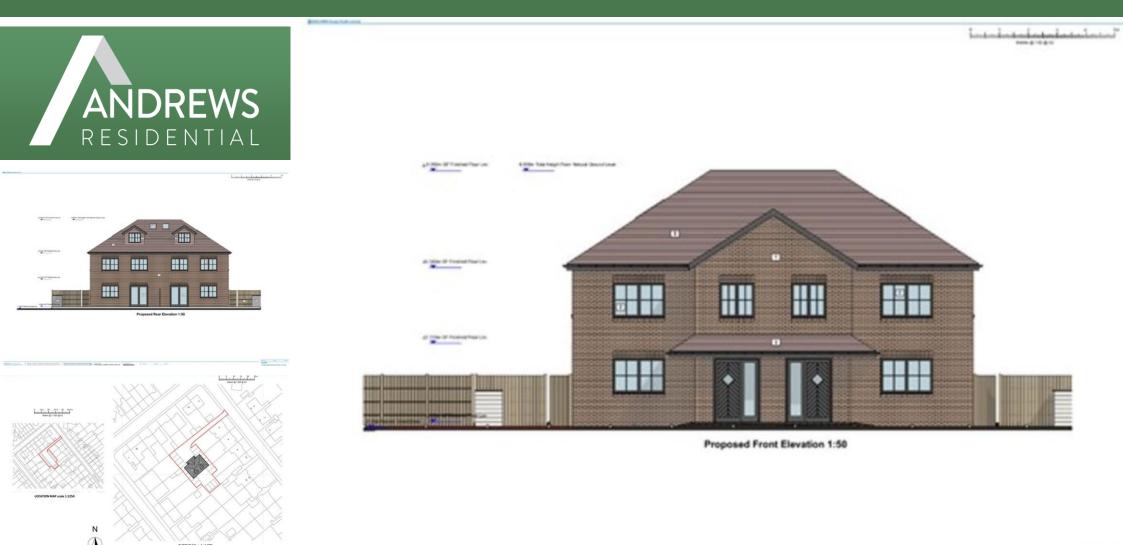

## Guide Price £650,000

TWO BRAND NEW CIRCA 1700 SQ FT SEMI DETACHED FAMILY HOMES DUE FOR COMPLETION JAN 2024. Andrews Residential are delighted to present to the market a choice of just two brand new four bedroom, three bathroom family homes situated on a gated development on the Oak Farm. For more information please contact the vendors sole appointed agents.

### THE DEVELOPMENT

- Two brand new semi detached family homes
- Four/ Five bedrooms
- Three luxury bathrooms
- Two Ensuites
- Ten year Homeproof structural warranty
- Valliant combination boiler and Megaflow system
- Block paved driveway
- Electric car charging point
- Exclusive gated development
- Luxury kitchens with Quartz worktops
- Landscaped rear gardens