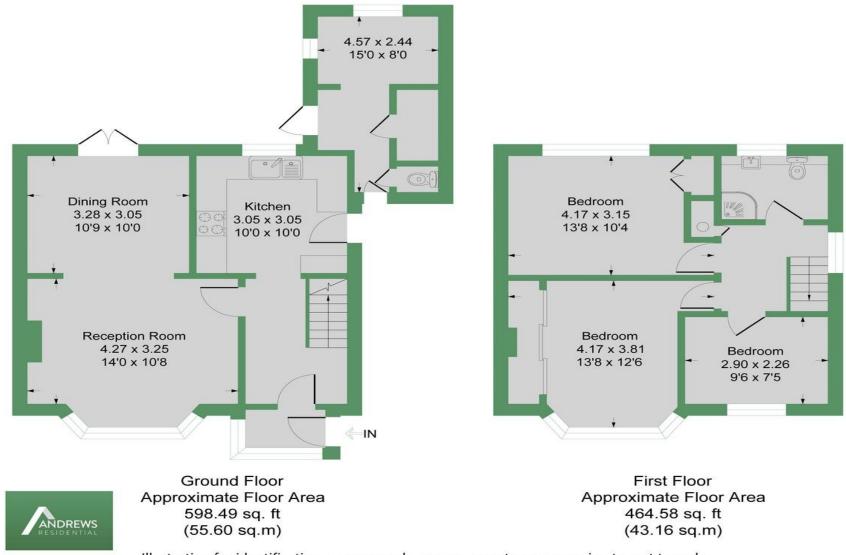

## Morello Avenue UB8

Approximate Gross Internal Floor Area = 98.7 sq m / 1063 sq ft

Illustration for identification purposes only, measurements are approximate, not to scale.

Hillingdon office 11 Crescent Parade Hllingdon UB10 OLG Uxbridge office 41 Belmont Road Uxbridge UB8 1QT Hillingdon office 01895 231311 Uxbridge office 01895 707777 info@andrewsresidential.co.uk www.andrewsresidential.co.uk Agents Note: Whilst every care has been taken to prepare these sales particulars, they are for guidance purposes only. All measurements are approximate are for general guidance purposes only and whilst every care has been taken to ensure their accuracy, they should not be relied upon and potential buyers are advised to recheck the measurements. And rews Residential is a trading name of Halcledix Limited, a limited company incorporated in England and Wales under registration number 10898495