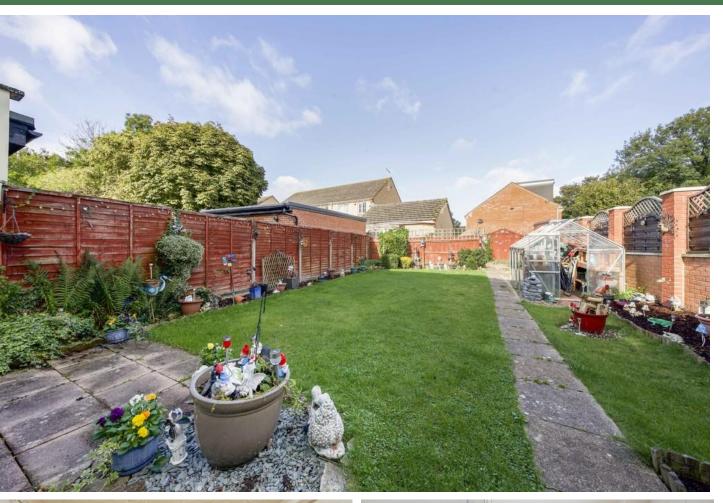

### OUTSIDE

To the front of the property there is a good size paved driveway with off street parking and side access to the rear garden. To the rear there is a larger than average sunny aspect garden which is mainly laid to lawn with patio, timber and brick built sheds, greenhouse and hardstanding area.