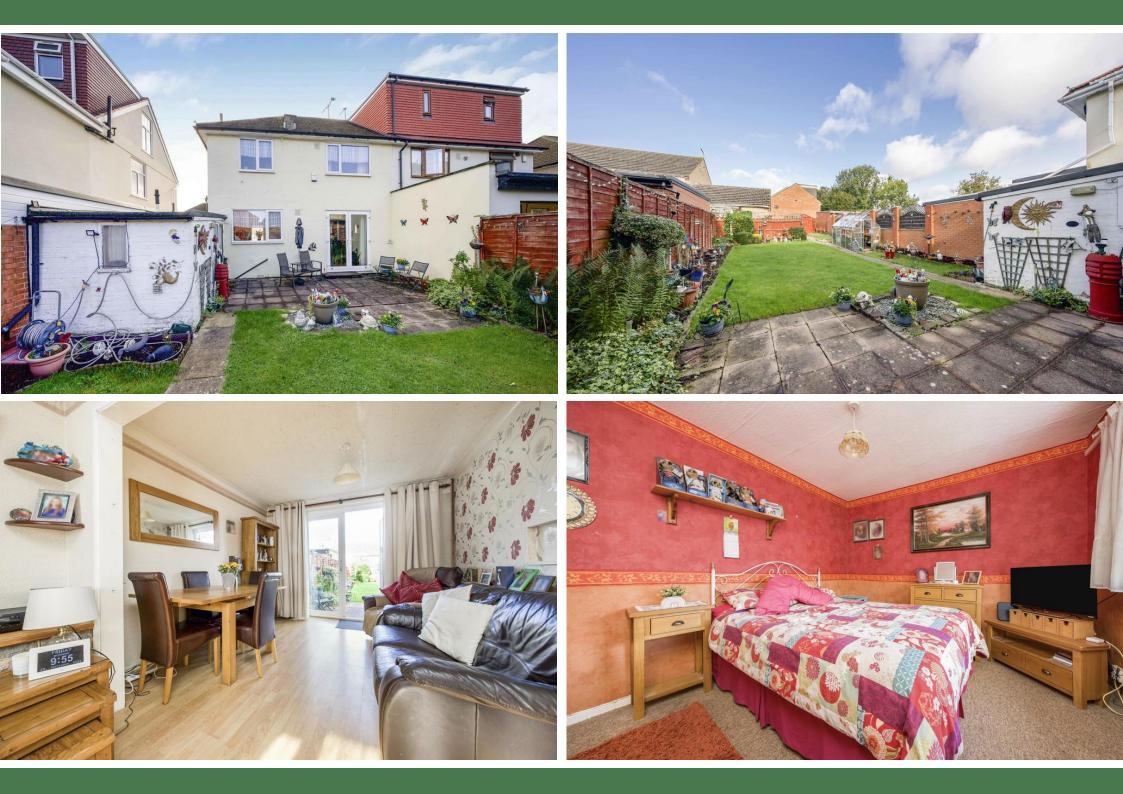

### THE PROPERTY

Accommodation comprises entrance hall, stairs to first floor landing, lounge and kitchen- there is the added benefit of outside store and W/C. To the first floor there are three good size bedrooms and a family bathroom. In our opinion the property offers huge scope to extend to the rear and loft subject to the usual consents.

### OUTSIDE

To the front of the property there is a good size paved driveway with off street parking and side access to the rear garden. To the rear there is a larger than average sunny aspect garden which is mainly laid to lawn with patio, timber and brick built sheds, greenhouse and hardstanding area.