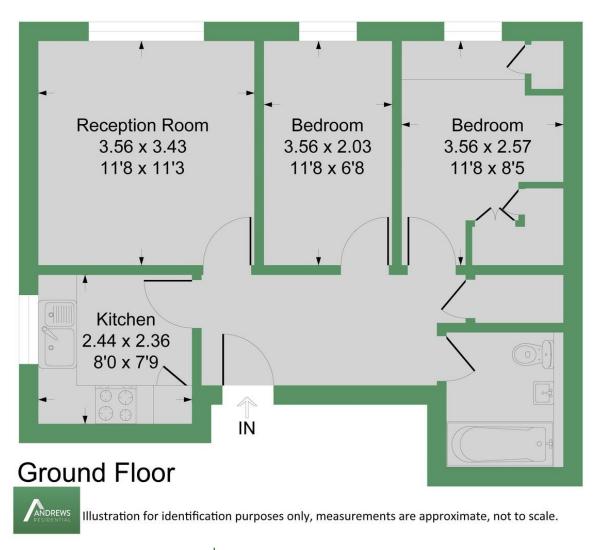

## Leaside Court UB10

Approximate Gross Internal Floor Area = 49.3 sq m / 532 sq ft

Hillingdon office 11 Crescent Parade Hllingdon UB10 OLG Uxbridge office 41 Belmont Road Uxbridge UB8 1QT Hillingdon office 01895 231311 Uxbridge office 01895 707777 info@andrewsresidential.co.uk www.andrewsresidential.co.uk Agents Note: Whilst every care has been taken to prepare these sales particulars, they are for guidance purposes only. All measurements are approximate are for general guidance purposes only and whilst every care has been taken to ensure their accuracy, they should not be relied upon and potential buyers are advised to recheck the measurements. Andrews Residential is a trading name of Halcledix Limited, a limited company incorporated in England and Wales under registration number 10898495