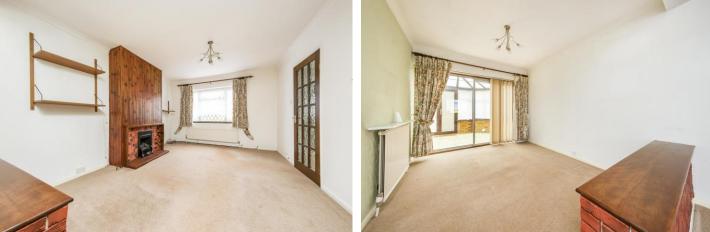

#### PROPERTY

Accommodation briefly comprises of entrance porch, downstairs W.C,25ft reception/dining room, 11ft kitchen leading to a 14ft conservatory extension with doors to the rear garden. To the first floor is access to the loft space which could be converted subject to the usual consents, three good sized bedrooms, separate toilet, and bathroom.