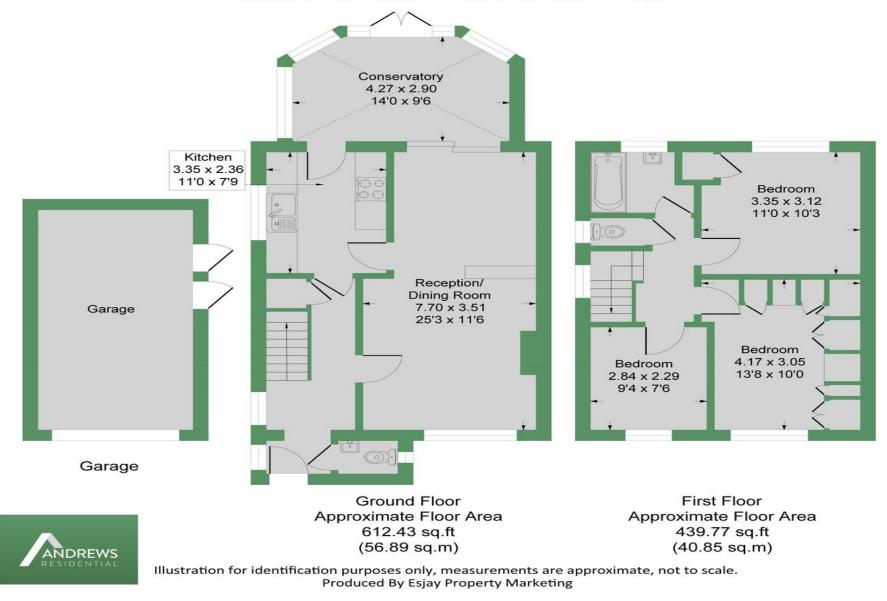

#### PROPERTY

Accommodation briefly comprises of entrance porch, downstairs W.C,25ft reception/dining room, 11ft kitchen leading to a 14ft conservatory extension with doors to the rear garden. To the first floor is access to the loft space which could be converted subject to the usual consents, three good sized bedrooms, separate toilet, and bathroom.

### Daleham Drive UB8

Approximate Gross Internal Floor Area = 97.7 sq m / 1052 sq ft

Hillingdon office 11 Crescent Parade Hllingdon UB10 OLG Uxbridge office 41 Belmont Road Uxbridge UB8 1QT Hillingdon office 01895 231311 Uxbridge office 01895 707777 info@andrewsresidential.co.uk www.andrewsresidential.co.uk Agents Note: Whilst every care has been taken to prepare these sales particulars, they are for guidance purposes only. All measurements are approximate are for general guidance purposes only and whilst every care has been taken to ensure their accuracy, they should not be relied upon and potential buyers are advised to recheck the measurements. And rews Residential is a trading name of Haldedix Limited, a limited company incorporated in England and Wales under registration number 10898495