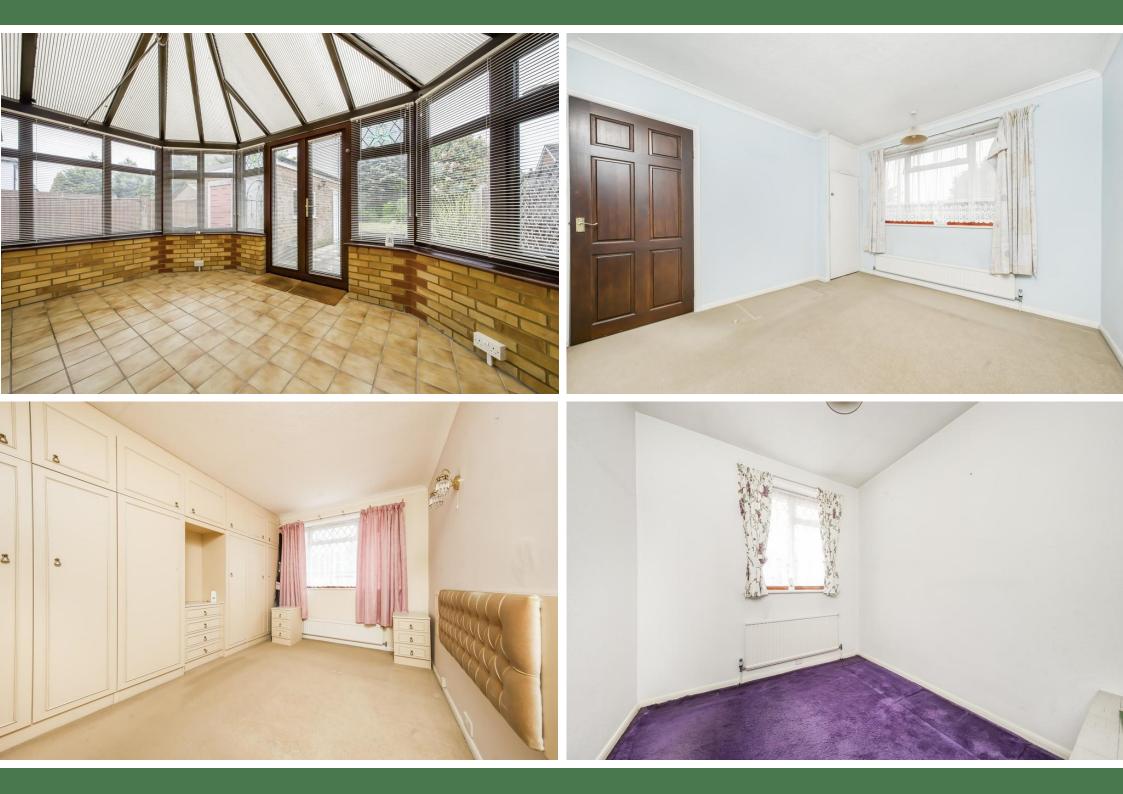

#### PROPERTY

Accommodation briefly comprises of entrance porch, downstairs W.C,25ft reception/dining room, 11ft kitchen leading to a 14ft conservatory extension with doors to the rear garden. To the first floor is access to the loft space which could be converted subject to the usual consents, three good sized bedrooms, separate toilet, and bathroom.