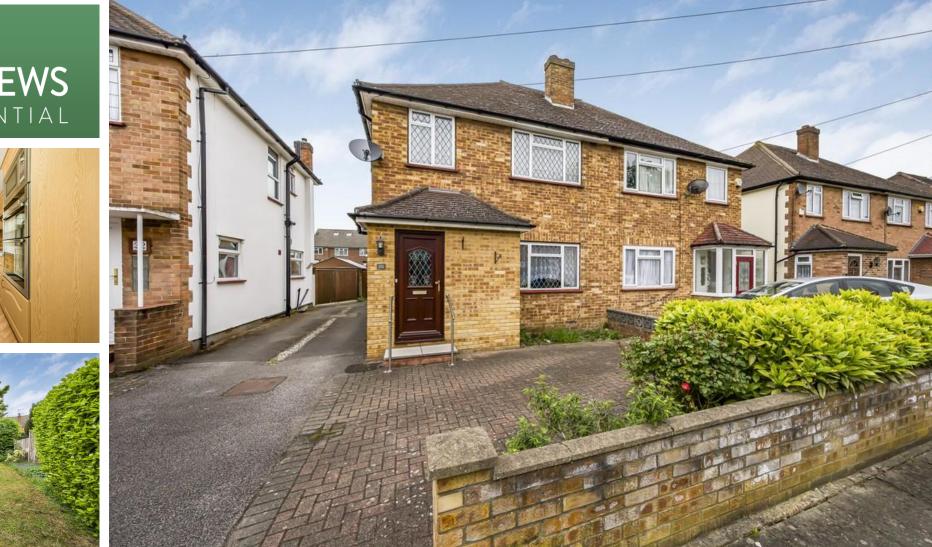

- Three bedrooms semi detached
- Conservatory extension
- No onward chain
- Shared driveway to garage

# 20 Daleham Drive, Hillingdon, Middlesex, UB8 3HW

## Guide Price £495,000

Offered to the market with the benefit of NO ONWARD CHAIN is this extended three bedroom semi detached family home. The property has spacious well laid out accommodation over two floors. Presented in clean and tidy offer, the property would benefit from some modernisation, offering the new owner a blank canvass to extend and modernise. Internal viewings are strongly recommended to avoid disappointment.

#### LOCATION

The property is situated in a quiet no through road just off the Harlington Road giving easy access to Stockley Park, Heathrow Airport, Hillingdon Hospital, Brunel University and Uxbridge Town centre. Close by are highly regarded Schools including the popular Bishopshalt Secondary School.