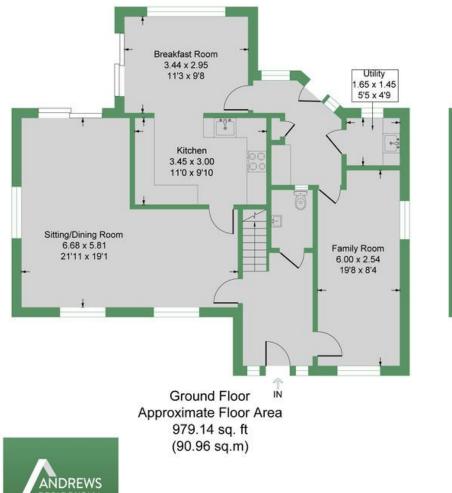

#### ACCOMMODATION

Internally the property has a large entrance hall, giving access to 22ft family room, downstairs w.c, 19ft reception room, fitted kitchen, dining room and utility. To the first floor there are four double bedrooms with en-suite bathroom to the master bedroom and a separate family bathroom.

#### PROPERTY

Situated on one of the roads largest plots is this four double bedroom, two bathroom family home. The property boasts spacious, well laid out accommodation over two floors.

#### OUTSIDE

The property is approached via an 'in and out' block paved driveway offering parking for multiple vehicles. Outside to the rear there is a stunning 100ft plus garden with raised patio and lawn. The rear garden is mainly laid to lawn and has a range of mature trees and shrubs.

### 10 Beacon Close Approximate Gross Internal Floor Area = 166.5 sq m / 1792 sq ft

First Floor Approximate Floor Area 813.04 sq. ft (75.53 sq.m)

Illustration for identification purposes only, measurements are approximate, not to scale.