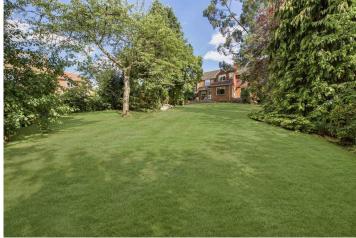

#### OUTSIDE

The property is approached via an 'in and out' block paved driveway offering parking for multiple vehicles. Outside to the rear there is a stunning 100ft plus garden with raised patio and lawn. The rear garden is mainly laid to lawn and has a range of mature trees and shrubs.