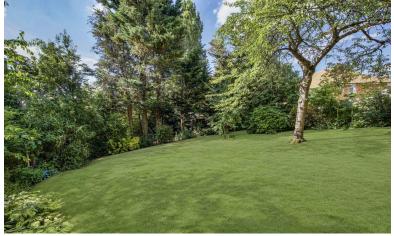

#### OUTSIDE

The property is approached via an 'in and out' block paved driveway offering parking for multiple vehicles. Outside to the rear there is a stunning 100ft plus garden with raised patio and lawn. The rear garden is mainly laid to lawn and has a range of mature trees and shrubs.