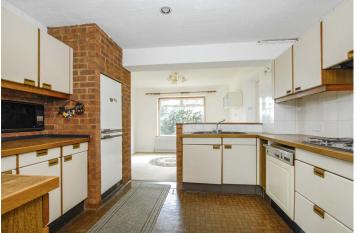

#### ACCOMMODATION

Internally the property has a large entrance hall, giving access to 22ft family room, downstairs w.c, 19ft reception room, fitted kitchen, dining room and utility. To the first floor there are four double bedrooms with en-suite bathroom to the master bedroom and a separate family bathroom.