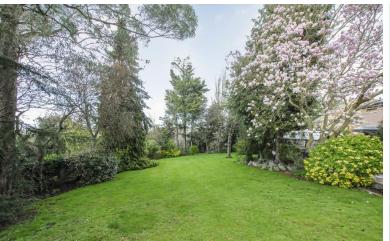

#### OUTSIDE

The property is approached via an 'in and out' block paved driveway offering parking for multiple vehicles. Outside to the rear there is a stunning 100ft plus garden with raised patio and lawn. The rear garden is mainly laid to lawn and has a range of mature trees and shrubs.