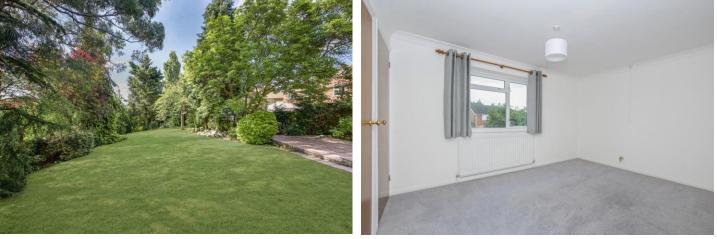

#### OUTSIDE

The property is approached via an 'in and out' block paved driveway offering parking for multiple vehicles. Outside to the rear there is a stunning 100ft plus garden with raised patio and lawn. The rear garden is mainly laid to lawn and has a range of mature trees and shrubs.

#### ACCOMMODATION

Internally the property has a large entrance hall, giving access to 22ft family room, downstairs w.c, 19ft reception room, fitted kitchen, dining room and utility. To the first floor there are four double bedrooms with en-suite bathroom to the master bedroom and a separate family bathroom.