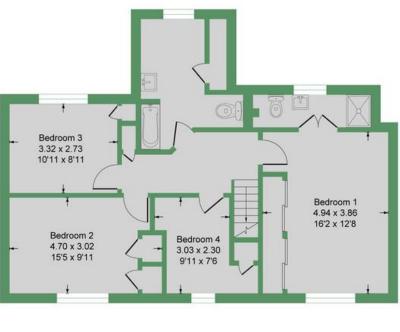

#### ACCOMMODATION

Internally the property has a large entrance hall, giving access to 22ft family room, downstairs w.c, 19ft reception room, fitted kitchen, dining room and utility. To the first floor there are four double bedrooms with en-suite bathroom to the master bedroom and a separate family bathroom.

### 10 Beacon Close Approximate Gross Internal Floor Area = 166.5 sq m / 1792 sq ft

First Floor Approximate Floor Area 813.04 sq. ft (75.53 sq.m)

Illustration for identification purposes only, measurements are approximate, not to scale.