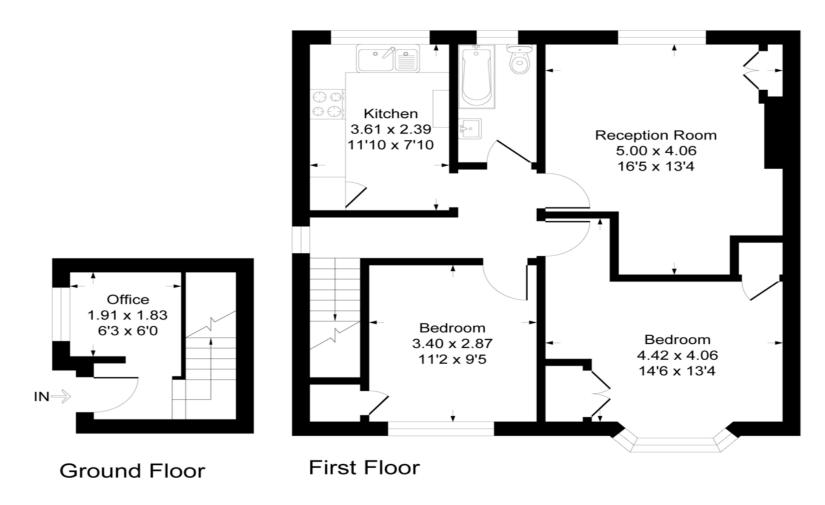

#### THE PROPERTY

From the front door there is a study/office area and stairs to the first floor leading to the landing with doors to; Lounge, modern fitted kitchen, two good size bedrooms and a modern family bathroom. In our opinion the property is offered to the market in excellent condition throughout and would ideally suit a first time, down size or investment buyer.

#### **OUTSIDE**

To the front of the property there is a path leading to the front door and rear garden. The rear garden is low maintenance and has an artificial grass lawn.

# Hill Lane HA4 Approximate Gross Internal Floor Area = 75.6 sq m / 814 sq ft

Illustration for identification purposes only, measurements are approximate, not to scale.