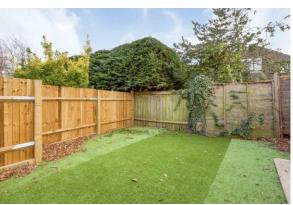

#### **OUTSIDE**

To the front of the property there is a path leading to the front door and rear garden. The rear garden is low maintenance and has an artificial grass lawn.