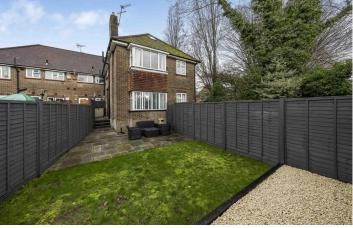

#### OUTSIDE

To the rear there is direct access to a well-kept sunny aspect garden with feature paved patio and to the front of the property there is off street parking.