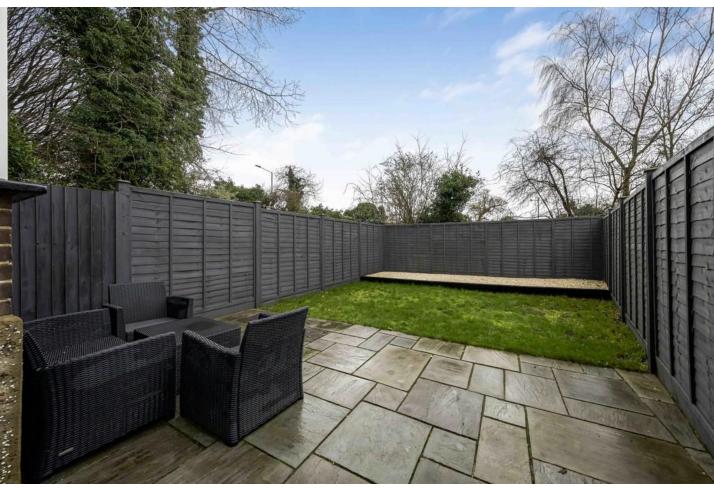

#### OUTSIDE

To the rear there is direct access to a well-kept sunny aspect garden with feature paved patio and to the front of the property there is off street parking.