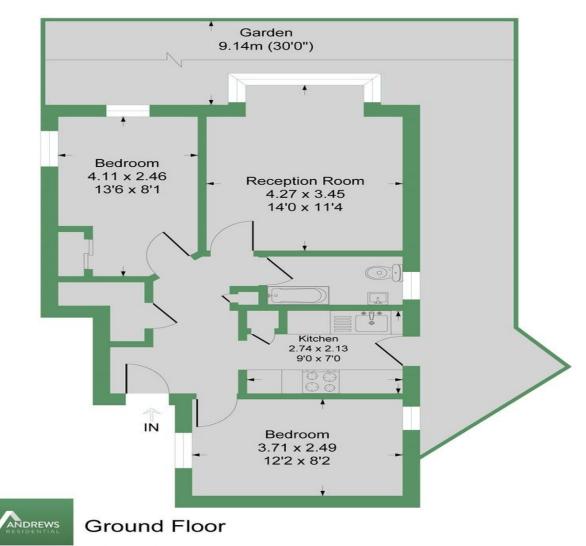

# Parkway Court HA4

Approximate Gross Internal Floor Area = 52.7 sq m / 568 sq ft

Illustration for identification purposes only, measurements are approximate, not to scale.

Hillingdon office 11 Crescent Parade Hllingdon UB10 OLG Uxbridge office 41 Belmont Road Uxbridge UB8 1QT Hillingdon office 01895 231311 Uxbridge office 01895 707777 info@andrewsresidential.co.uk www.andrewsresidential.co.uk Agents Note: Whilst every care has been taken to prepare these sales particulars, they are for guidance purposes only. All measurements are approximate are for general guidance purposes only and whilst every care has been taken to ensure their accuracy, they should not be relied upon and potential buyers are advised to recheck the measurements