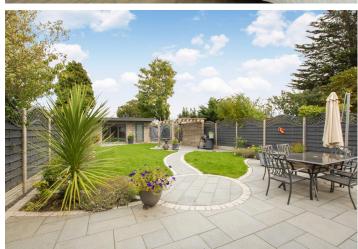

### OUTSIDE

At the front of the property, a block-paved driveway offers ample parking space for multiple cars. Stepping outside to the rear unveils a vast sunny aspect garden, complete with an impressive outbuilding.