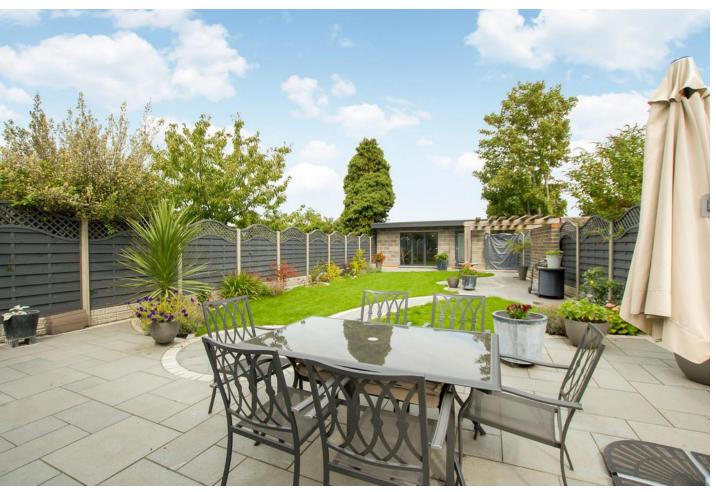

### OUTSIDE

At the front of the property, a block-paved driveway offers ample parking space for multiple cars. Stepping outside to the rear unveils a vast sunny aspect garden, complete with an impressive outbuilding.