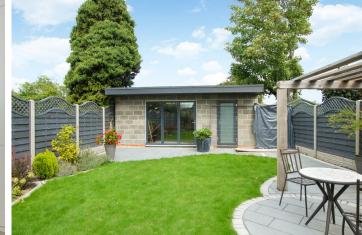

### OUTSIDE

At the front of the property, a block-paved driveway offers ample parking space for multiple cars. Stepping outside to the rear unveils a vast sunny aspect garden, complete with an impressive outbuilding.