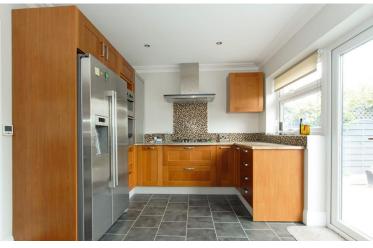

### THE PROPERTY

Through the entrance hall, you'll find access to three inviting bedrooms, one featuring an en suite bathroom, a generously sized lounge, a well-appointed bathroom, and a stylish kitchen/breakfast room with doors opening to the garden. Ascending to the first floor are two spacious bedrooms, one complemented by an en suite bathroom and the other providing convenient access to ample eaves storage space. In our view, this charming family home has undergone an exceptional refurbishment, showcasing outstanding attention to detail. Additional benefits include underfloor heating, bespoke fitted wardrobes and stylish interiors.