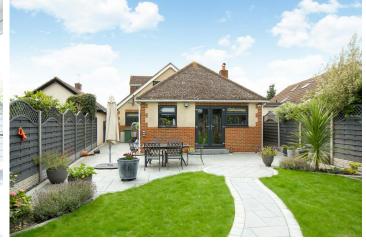

### OUTSIDE

At the front of the property, a block-paved driveway offers ample parking space for multiple cars. Stepping outside to the rear unveils a vast sunny aspect garden, complete with an impressive outbuilding.