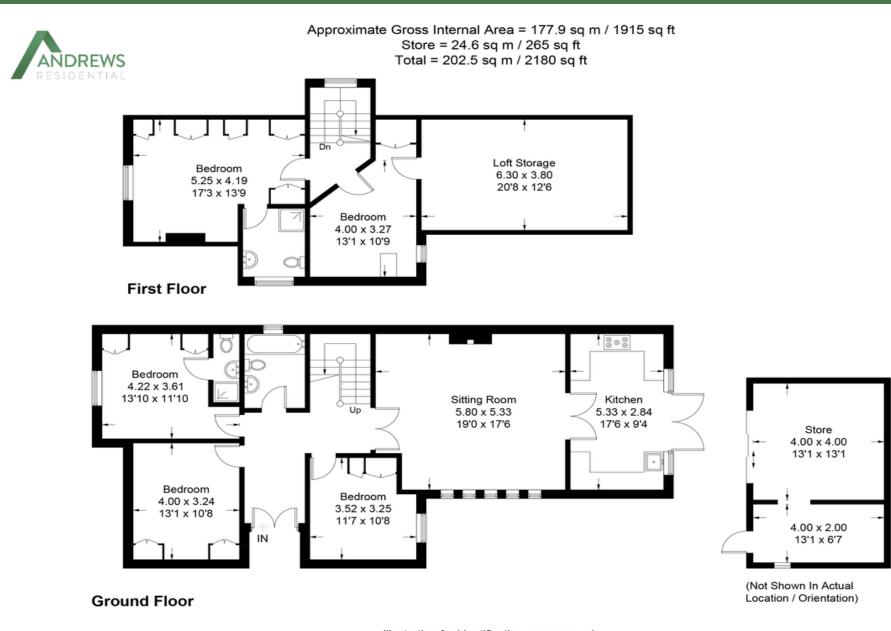

### THE PROPERTY

Through the entrance hall, you'll find access to three inviting bedrooms, one featuring an en suite bathroom, a generously sized lounge, a well-appointed bathroom, and a stylish kitchen/breakfast room with doors opening to the garden. Ascending to the first floor are two spacious bedrooms, one complemented by an en suite bathroom and the other providing convenient access to ample eaves storage space. In our view, this charming family home has undergone an exceptional refurbishment, showcasing outstanding attention to detail. Additional benefits include underfloor heating, bespoke fitted wardrobes and stylish interiors.