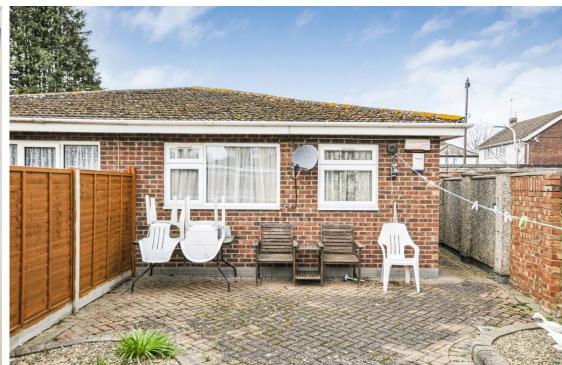

#### **OUTSIDE**

To the front of the property there is a lawn and path leading to the front door, a single garage (the garage is located to the left of the property in the block two) with parking and gated side access to the rear garden. To the rear there is a paved garden with flower beds and retaining wall and fence.