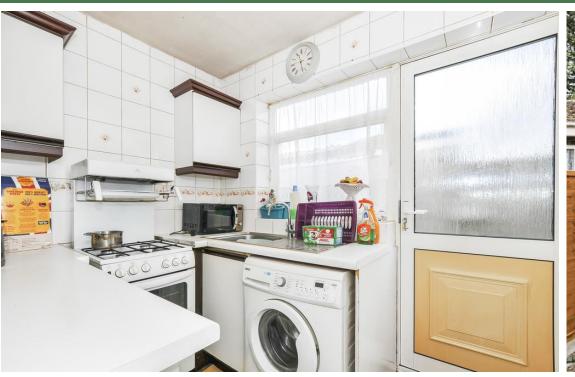

#### THE PROPERTY

Entrance porch leading to the lounge, inner hallway with doors to the kitchen, bathroom, master bedroom and second bedroom. Benefits include double glazing and gas central heating. In our opinion the property requires cosmetic updating throughout and offers scope to create an ideal living space.