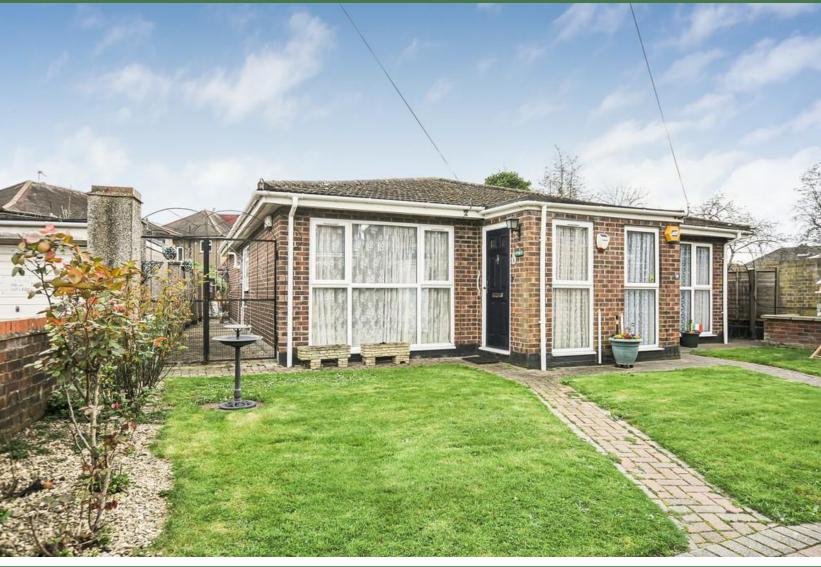

#### **OUTSIDE**

To the front of the property there is a lawn and path leading to the front door, a single garage (the garage is located to the left of the property in the block two) with parking and gated side access to the rear garden. To the rear there is a paved garden with flower beds and retaining wall and fence.