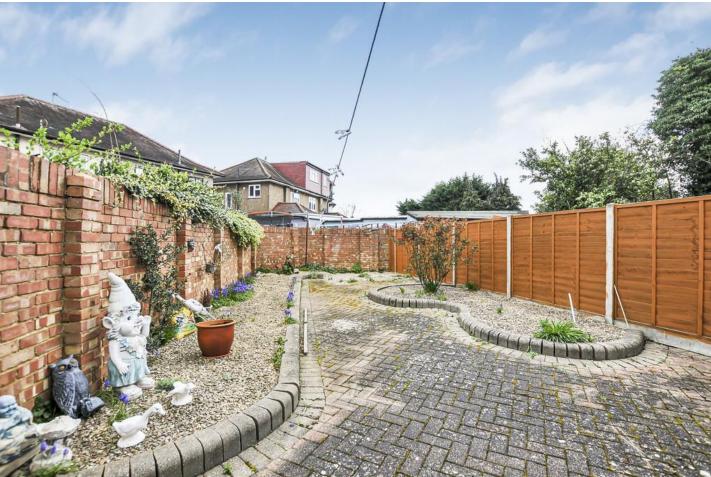

#### **OUTSIDE**

To the front of the property there is a lawn and path leading to the front door, a single garage (the garage is located to the left of the property in the block two) with parking and gated side access to the rear garden. To the rear there is a paved garden with flower beds and retaining wall and fence.