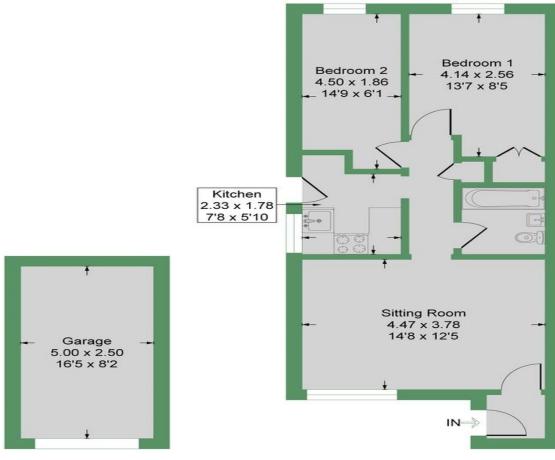

### Haven Close

#### Approximate Gross Internal Floor Area = 63.9 sq m / 688 sq ft

Garage Approximate Floor Area 134.54 sq.ft (12.50 sq.m) Ground Floor Approximate Floor Area 553.49 sq.ft (51.42 sq.m)

Illustration for identification purposes only, measurements are approximate, not to scale.