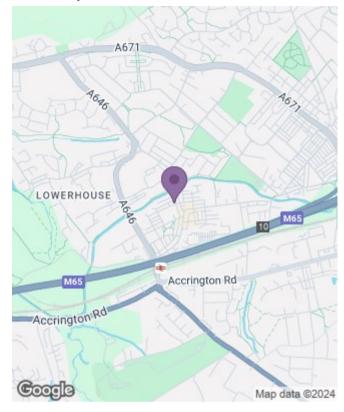

nks to Manchester, Blackburn, Colne, and other main transport links, including Rosegrove train station.

### Description

Newly Refurbished to a very high standard, this property is in a convenient location close to local amenities. Also within walking distance to Rosegrove Train station that has links to Preston, Colne and Blackburn. The property is also close to bus routes going to Burnley Town Centre, approximately a 15 minute journey.

#### Situation

Bills included:

| WiFi            |
|-----------------|
| Gas             |
| Electric        |
| Water           |
| Council Tax     |
| Monthly Cleaner |
|                 |

Smoking is not permitted inside the property

Contact us today to arrange your viewing

Furnished Council Tax Band: A Available: **Floor Plans** 

#### Area Map



#### Energy Performance Graph



58 Manchester Road, Burnley, Lancashire, BB11 1HN 01282711560 | office@eandmps.com | www.eandmps.com