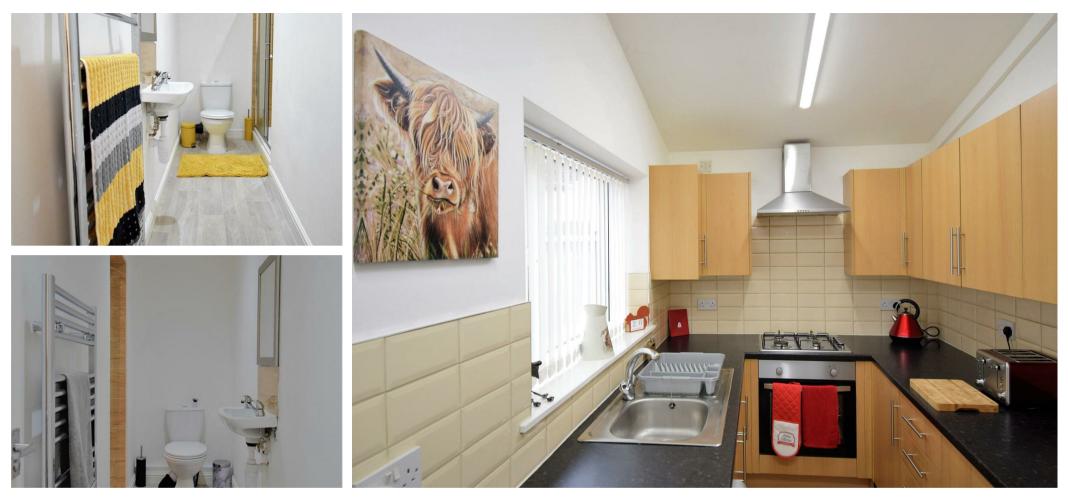

Tenants can enjoy the spacious and well-equipped communal kitchen where they can cook their meals to their heart's content or heat up their favorite ready meals. The kitchen is fitted with modern appliances giving renters the freedom and convenience to cook, store food and wash up comfortably.