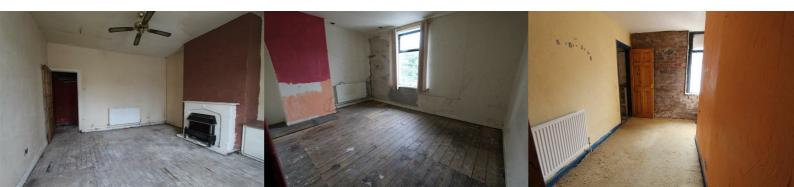

### Reception Room 14'7" x 14'2" (4.46m x 4.34m )

Spacious reception room, GCH wall radiator.

#### Kitchen Diner 12'4" x 11'4" (3.77m x 3.46m)

Spacious kitchen diner, GCH wall radiator, door leads to rear yard.

#### Master Bedroom 14'4" x 11'5" (4.37m x 3.49m )

Spacious double bedroom, GCH wall radiator.

#### Second Bedroom 11'4" x 5'10" (3.47m x 1.80m)

Spacious bedroom, GCH wall radiator, storage cupboard.

#### Bathroom 14'5" x 5'3" (4.40m x 1.61m)

Spacious 3pc bathroom suite, GCH Wall radiator.