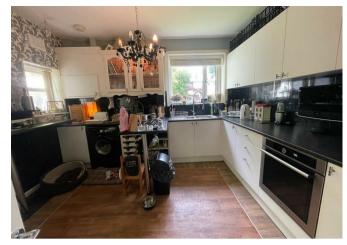

This stunning three bedroom semi detached home would be perfect for a first time buyer or a family wanting to up size!

On entering the property you are welcomed to a spacious hallway, featuring modern decor and fitted with laminate flooring. Leading to the kitchen you are greeted with a one of a kind bespoke kitchen, fitted with white gloss base units and a black work top adding that modern touch. The large reception room benefits from 3 windows allowing the natural light to brighten up the room and features beautiful decor. To the first floor, 3 spacious bedrooms and a 3pc family bathroom suite with shower.