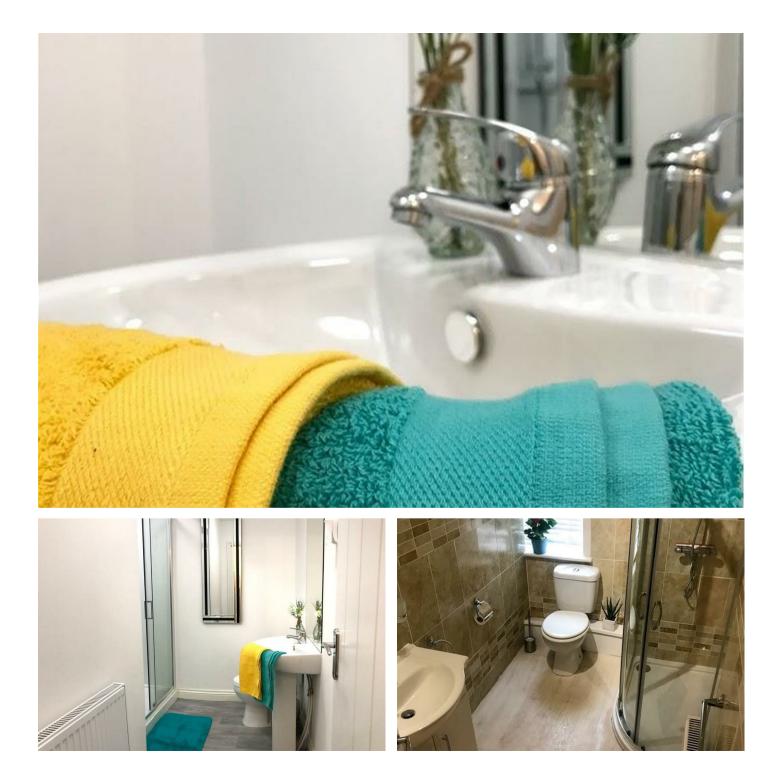

There are 3 bedrooms in total all for single let, each furnished to give a modern, cosy, and clean feel. There is a communal kitchen which has been recently renovated so its modern and fully equipped with everything you need as is the communal bathroom.