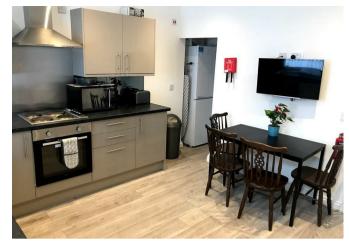

There are 3 bedrooms in total all for single let, each furnished to give a modern, cosy, and clean feel. There is a communal kitchen which has been recently renovated so its modern and fully equipped with everything you need as is the communal bathroom.

## Description

E&M Property Solutions are pleased to offer this excellent student accommodation.

This property has undergone major refurbishment and is finished to a high standard and is well presented with modern fittings. All the rooms are spacious and tastefully decorated. Situated in a popular area, you are well positioned to local amenities and shops with easy access to public transport.