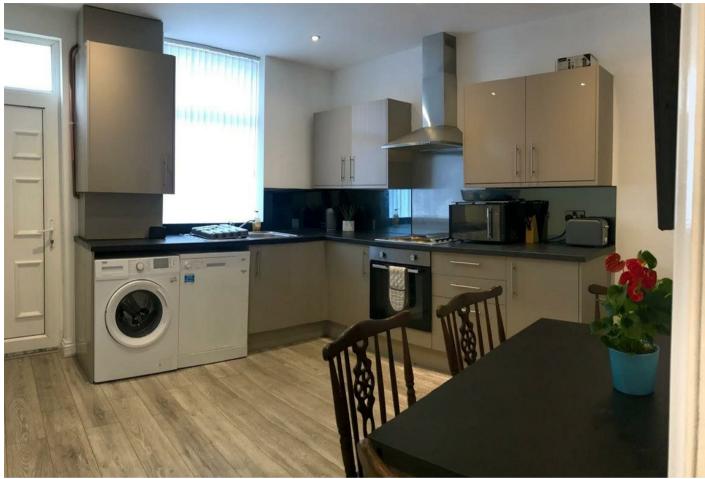

There are 3 bedrooms in total all for single let, each furnished to give a modern, cosy, and clean feel. There is a communal kitchen which has been recently renovated so its modern and fully equipped with everything you need as is the communal bathroom.

## Description

E&M Property Solutions are pleased to offer this excellent student accommodation.

This property has undergone major refurbishment and is finished to a high standard and is well presented with modern fittings. All the rooms are spacious and tastefully decorated. Situated in a popular area, you are well positioned to local amenities and shops with easy access to public transport.