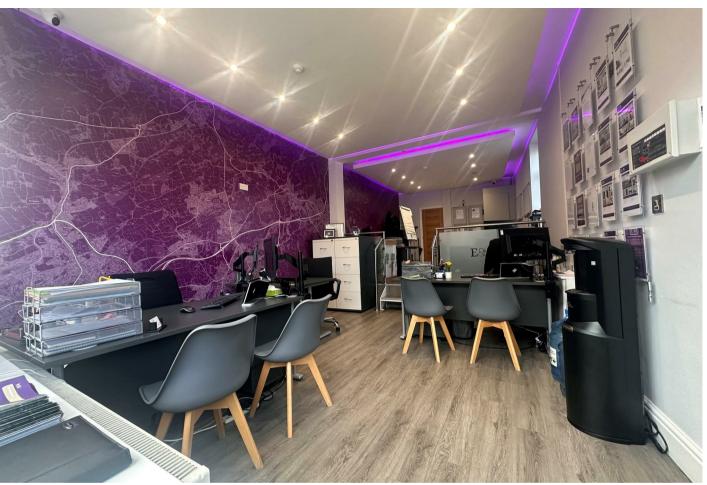

> Key Features: Location: Coal Clough Lane, Burnley Busy Road: Enjoy constant passing trade Spacious Shop Floor: Ideal for multiple purposes Close to Main Transport Links: Easy accessibility Fully Modernised: A contemporary and inviting space Kitchen and Toilet Facilities: Convenience for both customers and staff

Whether you're looking to launch a new venture or expand an existing one, this fully modernised commercial space provides the perfect canvas for success. Benefit from the footfall generated by