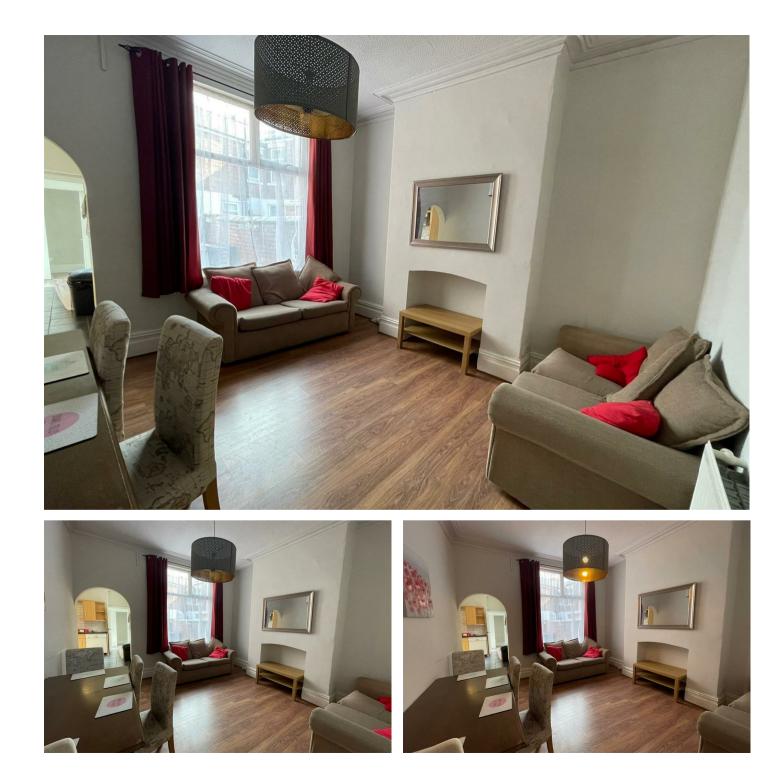

### £95 Per week

Standing on Tulketh Brow in Preston, this beautiful house share offers comfortable and affordable living, perfect for working professionals or students.

The room comprises of a double bed, wardrobe, bedside table and chest of drawers. The property also features a fully equipped kitchen complete with all crockery, cutlery and electrical appliances, a spacious lounge area, and a lovely 3 piece bathroom suite. The house is conveniently located close to many local amenities and is only a short 10 minute walk or 4 minute drive from UCLan.