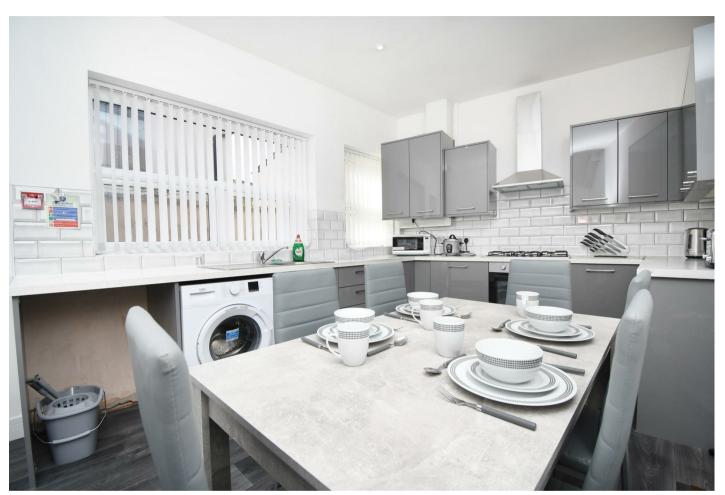

The communal kitchen is spacious and modern, with everything you need to prepare your favorite meals. The separate communal lounge provides ample space to relax and socialize with your fellow tenants. Enjoy catching up on your favorite TV shows or reading a book in this cozy space.