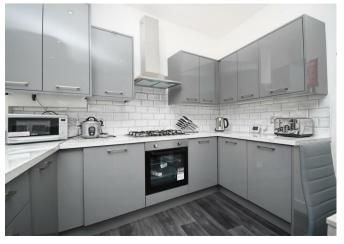

The communal kitchen is spacious and modern, with everything you need to prepare your favorite meals. The separate communal lounge provides ample space to relax and socialize with your fellow tenants. Enjoy catching up on your favorite TV shows or reading a book in this cozy space.