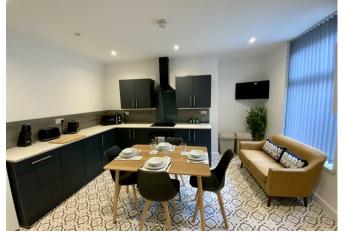

## £140 Per week

Welcome to bedroom 2 - a double room with ensuite.

14 Herbert St, a fantastic property offering individual room rentals in a modern and tastefully designed house. The property features a fitted kitchen with a living room area, complete with a dining table and a comfortable sofa. There is also a Smart TV for you to enjoy. Additionally, there is a separate utility room with a washer dryer and a fridge freezer.