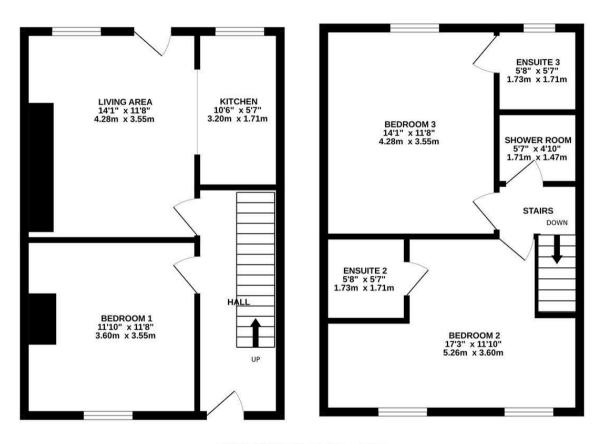

The house comprises three double bedrooms, each equipped with their own private bathroom facilities. The modern decor and eye-catching design of the property make it stand out from the crowd. The bedrooms feature homely touches, providing a comfortable and welcoming atmosphere for residents.

## Situation

Furnished Council Tax Band: A Available: 15th March 2023

GROUND FLOOR 425 sq.ft. (39.5 sq.m.) approx. 1ST FLOOR 446 sq.ft. (41.5 sq.m.) approx.

#### TOTAL FLOOR AREA: 871 sq.ft. (81.0 sq.m.) approx.

Whilst every attempt has been made to ensure the accuracy of the floorplan contained here, measurements of doors, windows, rooms and any other items are approximate and no responsibility is taken for any error, omission or mis-statement. This plan is for Illustrative purposes only and should be used as such by any prospective purchaser. The services, systems and appliances shown have not been tested and no guarantee as to their operability or efficiency can be given.