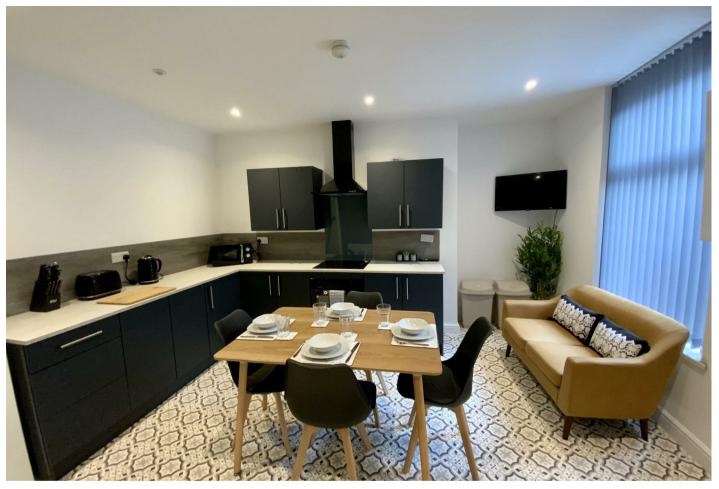

### £130 Per week

Welcome to room 3 - double ensuite room.

14 Herbert St, a fantastic property offering individual room rentals in a modern and tastefully designed house. The property features a fitted kitchen with a living room area, complete with a dining table and a comfortable sofa. There is also a Smart TV for you to enjoy. Additionally, there is a separate utility room with a washer dryer and a fridge freezer.

The house comprises three double bedrooms, each equipped with their own private bathroom facilities. The modern decor and eye-catching design of the property make it stand out from the crowd. The bedrooms feature homely touches, providing a comfortable and welcoming atmosphere for residents.

The property's wow factor shines from the moment you walk in, and you will soon feel at home in this delightful house. Household bills are included, ensuring that you have no additional fees to worry about, and complimentary Wi-Fi access is also provided. With a monthly communal cleaner included, there's no need to worry about keeping the property clean and tidy.