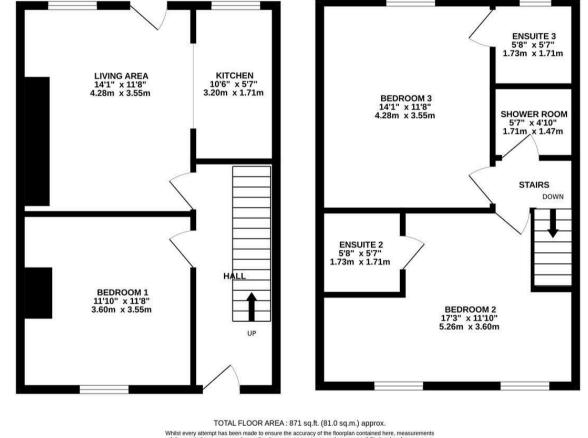

#### **Floor Plans**

**GROUND FLOOR** 

425 sq.ft. (39.5 sq.m.) approx.

### **Energy Performance Graph**

1ST FLOOR 446 sq.ft. (41.5 sq.m.) approx.

Whist every attempt has been made to ensure the accuracy of the floorplan contained here, measurements of dors, windows, rooms and any other items are approximate and no responsibility is taken for any error, omission or mis-statement. This plan is for illustrative purposes only and should be used as such by any prospective purchaser. The services, systems and appliances shown have not been tested and no guarantee as to their operability or efficiency can be given. Made with Metropix (2023)