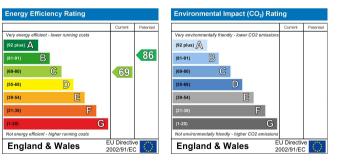

### **Energy Performance Graph**

1ST FLOOR 446 sq.ft. (41.5 sq.m.) approx.

Whist every attempt has been made to ensure the accuracy of the floorplan contained here, measurements of dors, windows, rooms and any other items are approximate and no responsibility is taken for any error, omission or mis-statement. This plan is for illustrative purposes only and should be used as such by any prospective purchaser. The services, systems and appliances shown have not been tested and no guarantee as to their operability or efficiency can be given. Made with Metropix (2023)