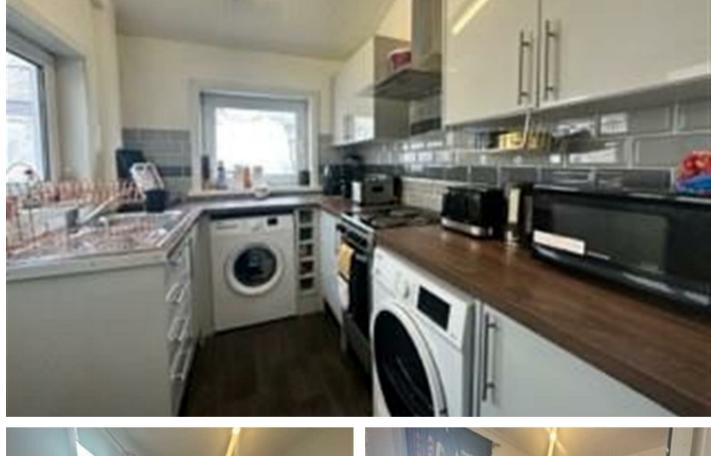

The separate kitchen is fully equipped with modern appliances, such as an oven, hob, and sink. The kitchen features plenty of storage space making it the perfect space for meal preparation.

Upstairs, you will find two well-proportioned double bedrooms. Both bedrooms are decorated in a modern style, creating a relaxing and peaceful atmosphere.