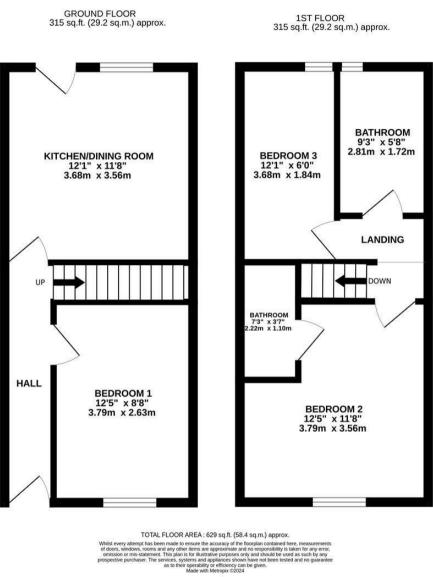

e investment opportunity Don't miss out on this chance to secure a hassle-free investment in Burnley! Contact us now for more details and to schedule a viewing.

## Description

E&M Property Solutions are pleased to offer this excellent student accommodation.

This property has undergone major refurbishment and is finished to a high standard and is well presented with modern fittings. All the rooms are spacious and tastefully decorated. Situated in a popular area, you are well positioned to local amenities and shops with easy access to public transport.

## Situation

All of your bills included in rent:

WiFi Council Tax Water Electricity

Smoking is not permitted inside the house.

Contact us today to arrange your viewing.

null Council Tax Band: A Available:







#### **Floor Plans**



#### Area Map



### **Energy Performance Graph**