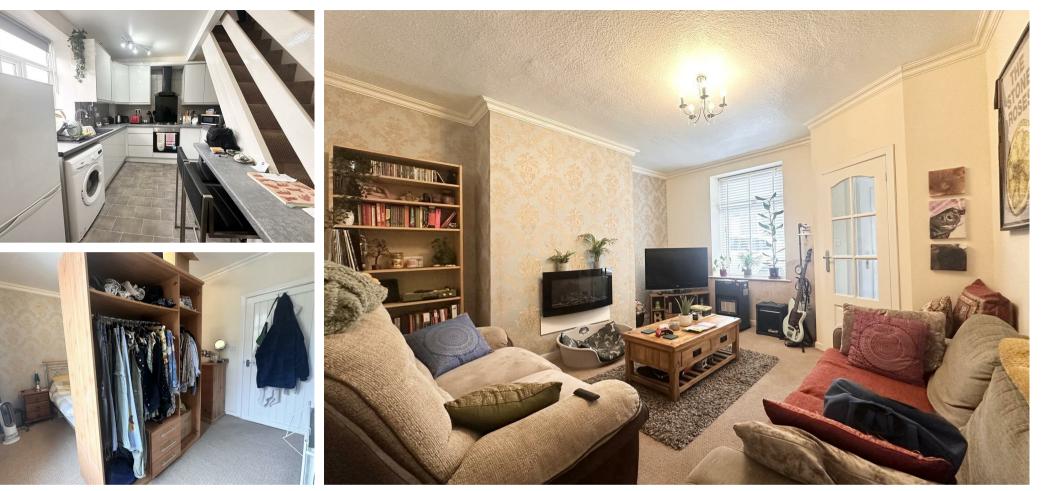

> Key Features: Entrance Vestibule leading to... Spacious Lounge - Perfect for relaxation and entertainment. Modern Kitchen Diner - Ideal for culinary enthusiasts.. 2 Spacious Bedrooms - Offering ample space for rest and relaxation. Family Bathroom Suite - Convenient and well-appointed. Low Maintenance Yard at the Rear - A private outdoor space for relaxation and leisure.