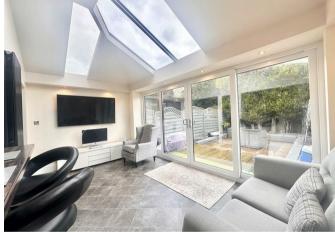

Spacious Interior: Step into a generously sized reception room, perfect for entertaining guests or simply relaxing with loved ones. Adjacent, discover a cozy dining area ideal for family gatherings.

Additional Living Space: Enjoy the luxury of a second reception room, seamlessly connected to the dining area and kitchen, providing versatility and ample space for various activities.