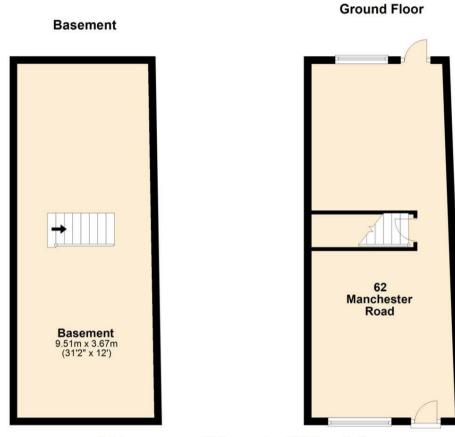

#### **Floor Plans**

Total area: approx. 69.2 sq. metres (744.6 sq. feet)

Whilst every attempt has been made to ensure the accuracy of the floor plan contained here, measurements of doors, windows, rooms and any other items are approximate and no responsibility is taken for any error, omission, or mis-statement. The plan is for illustrative purposes only and should be used as such by any prospective purchaser. The services, systems and applicants have not been tested no guarantee as to their operability or efficiency can be given.

Plan produced using PlanUp.