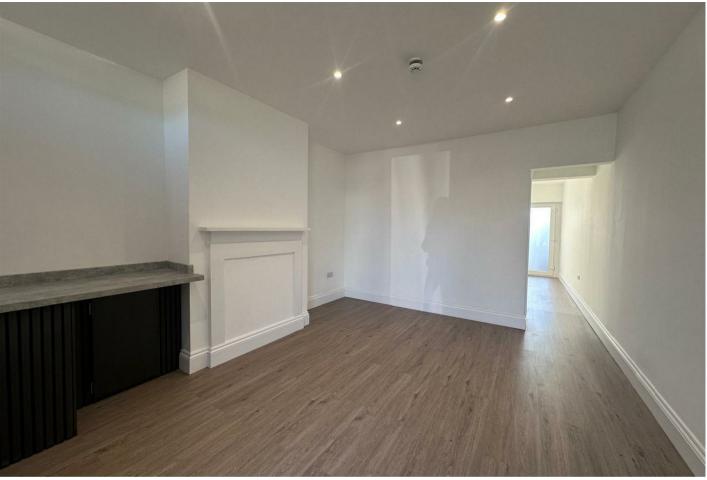

### £795 Per month

Prime Commercial Unit for Let in Burnley Location: Just a Stone's Throw from Burnley Town Centre Key Features:

Fully Refurbished: Finished to a high standard, ensuring a modern and professional environment.

Versatile Space: Suitable for various business types, providing flexibility for retail, office, or service-based operations.

Spacious Shop Floor: Ample room for product displays, customer interactions, or office setups.

Convenient Amenities: Includes a WC and a kitchenette, ensuring comfort and convenience for staff and clients.

Prime Location: Benefit from high visibility and easy access to Town Centre amenities.

Ready to Occupy: Move-in ready, saving you time and renovation costs.