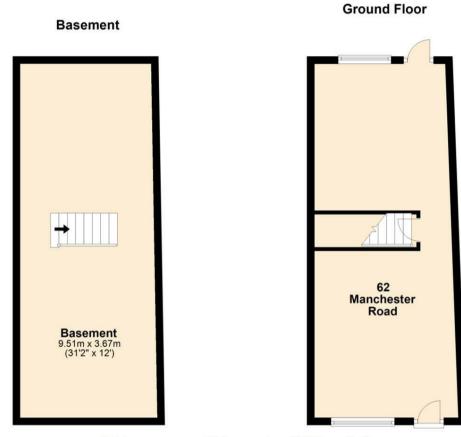

#### **Floor Plans**

Total area: approx. 69.2 sq. metres (744.6 sq. feet)

Whilst every attempt has been made to ensure the accuracy of the floor plan contained here, measurements of doors, windows, rooms and any other items are approximate and no responsibility is taken for any error, omission, or mis-statement. The plan is for illustrative purposes only and should be used as such by any prospective purchaser. The services, systems and applicants have not been tested no guarantee as to their operability or efficiency can be given.

Plan produced using PlanUp.