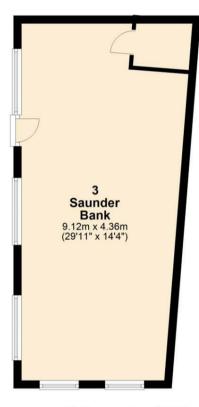

#### Floor Plans

#### **Ground Floor**

Total area: approx. 36.5 sq. metres (392.5 sq. feet)

Whilst every attempt has been made to ensure the accuracy of the floor plan contained here, measurements of doors, windows, rooms and any other items are approximate and no responsibility is taken for any error, omission, or mis-statement. The plan is for illustrative purposes only and should be used as such by any prospective purchaser. The services, systems and applicants have not been tested no guarantee as to their operability or efficiency can be given.

Plan produced using PlanUp.