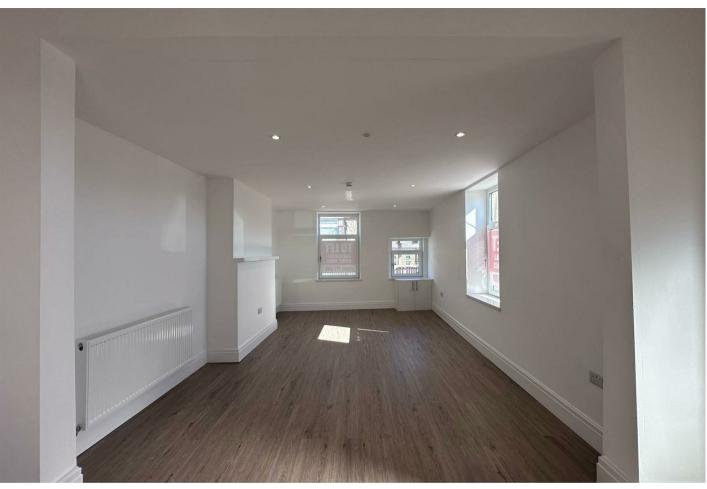

## £700 Per month

Prime Commercial Unit for Let in Burnley Location: Just a Stone's Throw from Burnley Town Centre Key Features:

Fully Refurbished: Finished to a high standard, ensuring a modern and professional environment.

Versatile Space: Suitable for various business types, providing flexibility for retail, office, or service-based operations.

Spacious Shop Floor: Ample room for product displays, customer interactions, or office setups.

Convenient Amenities: Includes a WC and a kitchenette, ensuring comfort and convenience for staff and clients.

Prime Location: Benefit from high visibility and easy access to Town Centre amenities.

Ready to Occupy: Move-in ready, saving you time and renovation costs.