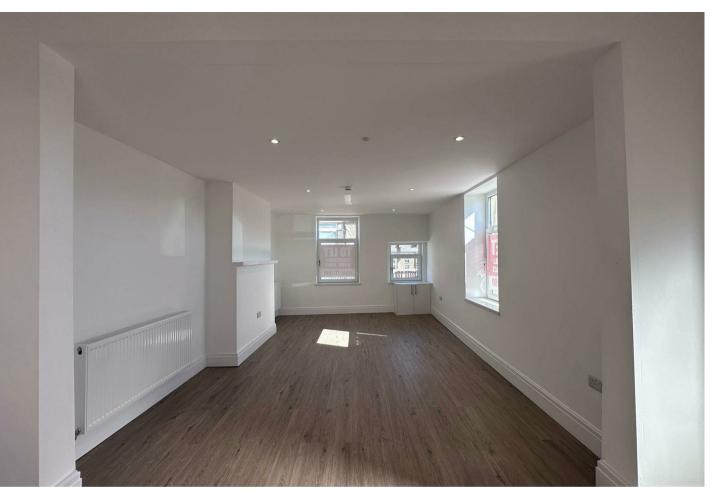

## £795 Per month

Prime Commercial Unit for Let in Burnley Location: Just a Stone's Throw from Burnley Town Centre Key Features:

Fully Refurbished: Finished to a high standard, ensuring a modern and professional environment.

Versatile Space: Suitable for various business types, providing flexibility for retail, office, or service-based operations.

Spacious Shop Floor: Ample room for product displays, customer interactions, or office setups.

Convenient Amenities: Includes a WC and a kitchenette, ensuring comfort and convenience for staff and clients.

Prime Location: Benefit from high visibility and easy access to Town Centre amenities.

Ready to Occupy: Move-in ready, saving you time and renovation costs.