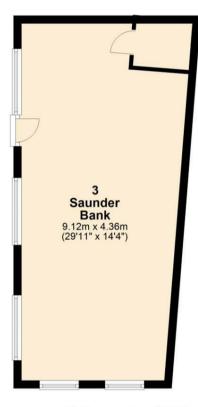

#### Floor Plans

#### **Ground Floor**

Total area: approx. 36.5 sq. metres (392.5 sq. feet)

Whilst every attempt has been made to ensure the accuracy of the floor plan contained here, measurements of doors, windows, rooms and any other items are approximate and no responsibility is taken for any error, omission, or mis-statement. The plan is for illustrative purposes only and should be used as such by any prospective purchaser. The services, systems and applicants have not been tested no guarantee as to their operability or efficiency can be given.

Plan produced using PlanUp.