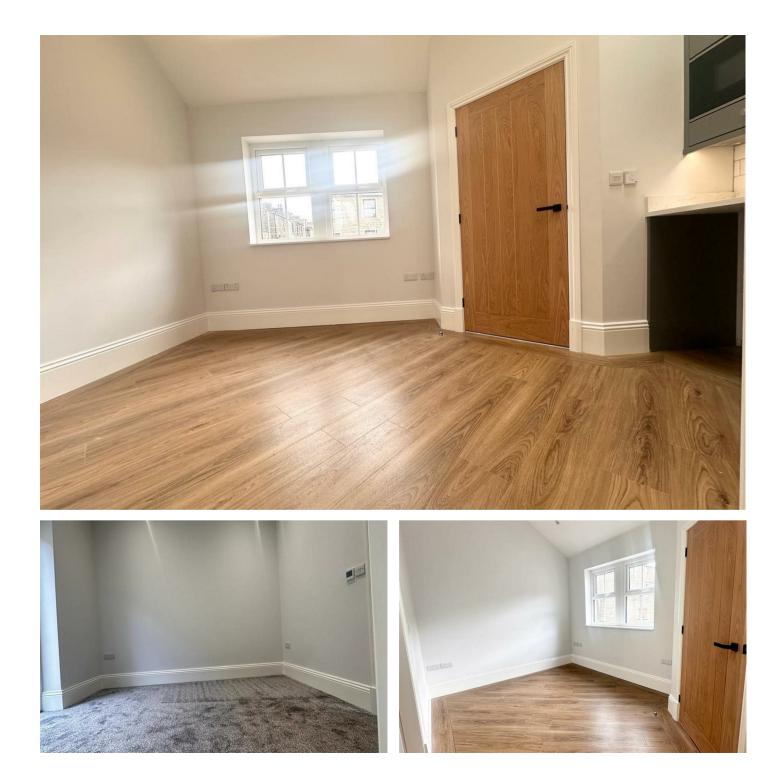

Upon entering, you are greeted by a cosy reception room that is perfect for relaxing or entertaining guests. The property also comprises of a double bedroom and modern bathroom.

This bungalow features underfloor heating throughout, ensuring warmth and comfort during the colder months. The contemporary fixtures and fittings add a touch of elegance to the space, creating a modern and inviting atmosphere.