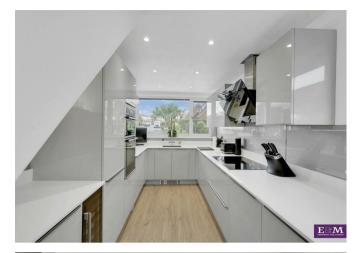

The heart of the home is the stylish kitchen and generous lounge area, perfect for entertaining or relaxing. Upstairs, the master bedroom benefits from a private en-suite, while the second bedroom is well-proportioned.