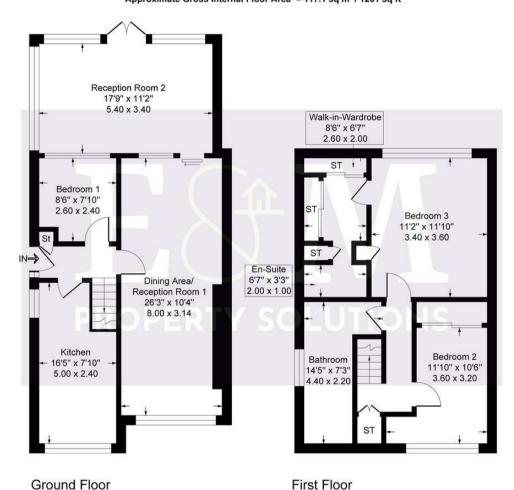

### Situation

24 Kings Drive
Approximate Gross Internal Floor Area = 117.1 sq m / 1261 sq ft

Illustration for identification purposes only, measurements are approximate, not to scale.