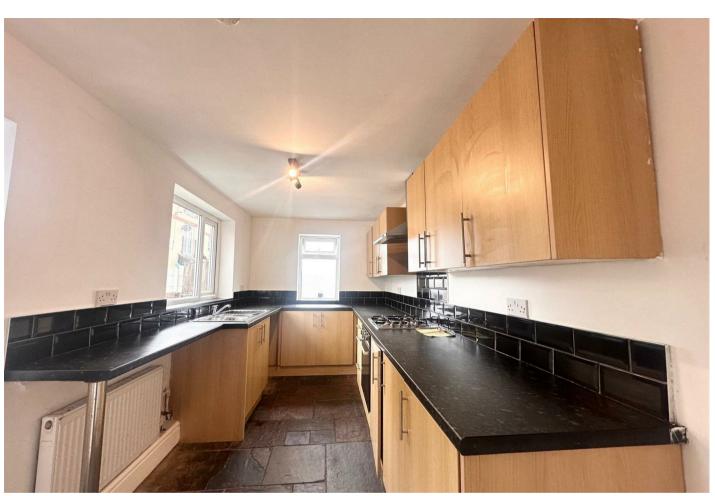

Key Features:

2 Reception rooms, perfect for dining and living space
Separate kitchen with ample storage
3 Spacious Bedrooms
Attic room for additional space or storage
Family bathroom Suite
Small rear yard for outdoor space