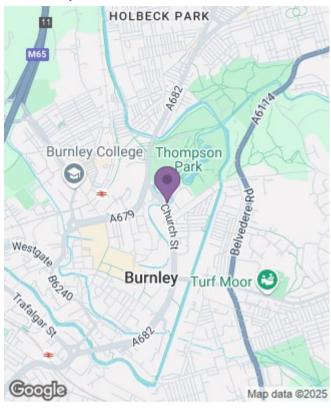

# 79-81 Church Street, Burnley, Lancashire, BB11 2RS

#### Asking price £845,000

For Sale: High-Yield 13-Bedroom HMO in Burnley – Fully Tenanted, Excellent Investment Opportunity

Location: Church Street, Burnley Price: Available on request Investment Type: Sold as a Limited Company

This is your chance to acquire a high-performing 13-bedroom HMO in a prime location on Church Street, Burnley. This fully tenanted property delivers an excellent yield, making it a top-tier investment opportunity.

Key Features:

13 en-suite bedrooms, ensuring privacy and comfort for tenants Multiple communal lounges and fully equipped kitchens designed for shared living

# Description

### Situation





null Council Tax Band: E Available:



#### Floor Plans

#### Area Map



#### **Energy Performance Graph**