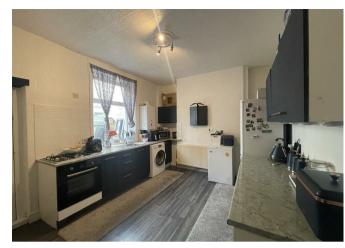

Key Features: Spacious Lounge – Comfortable living space Kitchen Diner – Ample room for cooking and dining 2 Bedrooms & Office – A partition in the second bedroom creates a separate office space Family Bathroom Suite – Modern and functional Low-Maintenance Rear Yard – Easy upkeep outdoor space