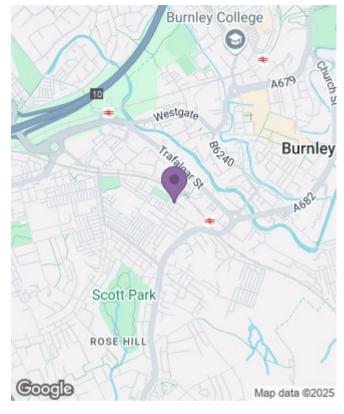

ing price £74,950

2-Bed Mid-Terrace for Sale – Albion Street, Burnley.

Fantastic Location | Spacious Living | Ideal for First-Time Buyers or Investors

E&M Property Solutions is pleased to offer this well-presented 2-bedroom mid-terrace home on Albion Street, Burnley. Conveniently located close to the train station and town centre, this property is perfect for commuters, families, or investors.

Key Features: Spacious Lounge – Comfortable living space Kitchen Diner – Ample room for cooking and dining 2 Bedrooms & Office – A partition in the second bedroom creates a separate office space Family Bathroom Suite – Modern and functional Low-Maintenance Rear Yard – Easy upkeep outdoor space



# Description

## Situation

null Council Tax Band: A Available:



**Floor Plans** 

#### Area Map



#### **Energy Performance Graph**



58 Manchester Road, Burnley, Lancashire, BB11 1HN 01282711560 | office@eandmps.com | www.eandmps.com