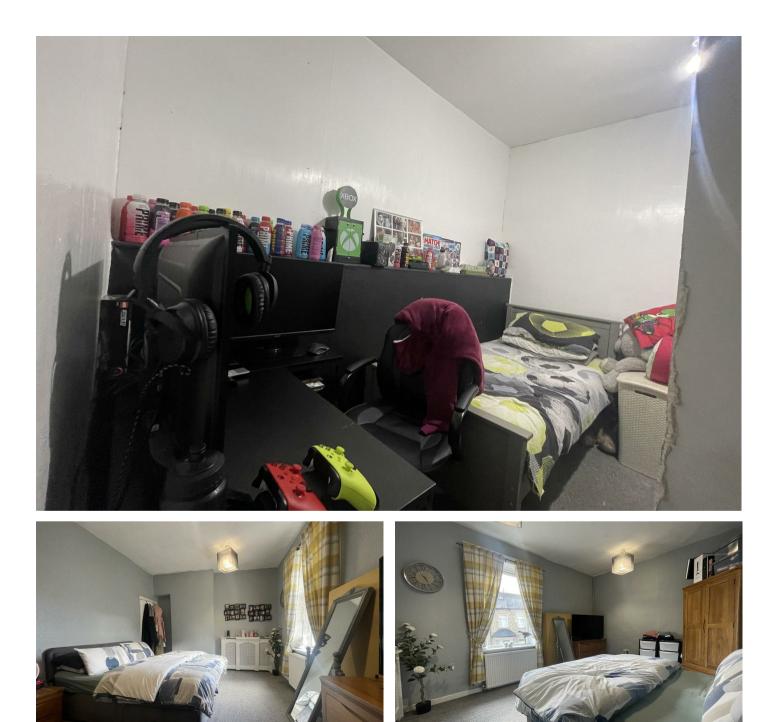

Key Features: Spacious Lounge – Comfortable living space Kitchen Diner – Ample room for cooking and dining 2 Bedrooms & Office – A partition in the second bedroom creates a separate office space Family Bathroom Suite – Modern and functional Low-Maintenance Rear Yard – Easy upkeep outdoor space