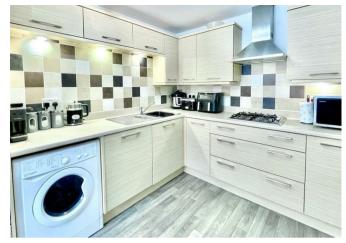

The ground floor boasts a modern dining kitchen, equipped with high-quality units and integrated appliances, making meal preparation a breeze. The well-proportioned living room is ideal for cosy family nights in, while the conservatory to the rear floods the space with natural light and provides an additional relaxation or entertainment area.