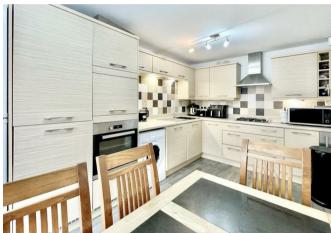

The ground floor boasts a modern dining kitchen, equipped with high-quality units and integrated appliances, making meal preparation a breeze. The well-proportioned living room is ideal for cosy family nights in, while the conservatory to the rear floods the space with natural light and provides an additional relaxation or entertainment area.