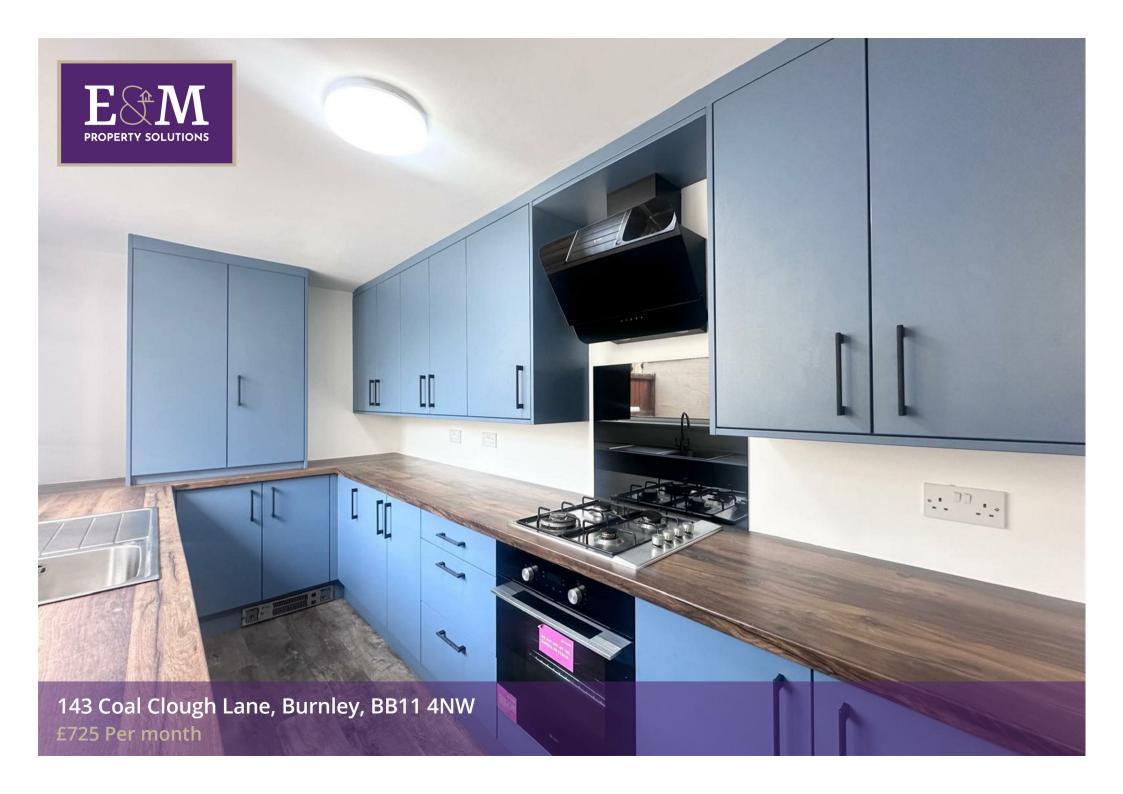

### £725 Per month

To Let – 2 Bed, 2 Reception Property – Coal Clough Lane, Burnley

Spacious and well-presented 2-bedroom home available to rent in a popular area of Burnley. The property offers two generous reception rooms, with a cosy log burner in the second reception – perfect for relaxing evenings.

Features include:

Two double bedrooms
Two reception rooms
Brand new fitted kitchen
Modern family bathroom
Handy walk-in storage cupboard upstairs
Small yard to the front and rear