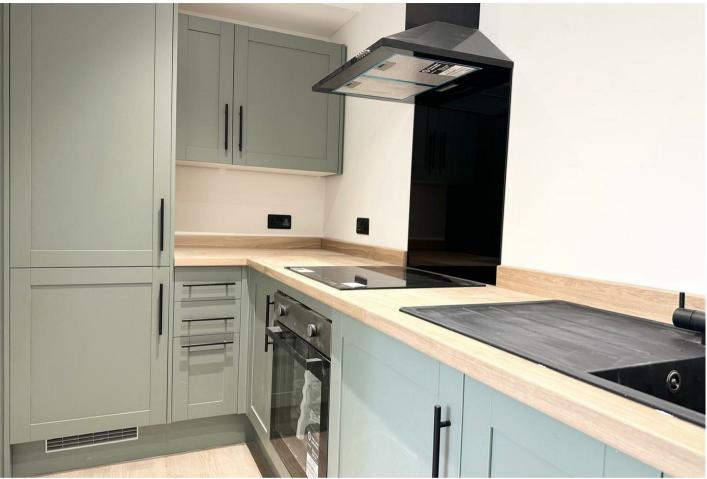

The apartment boasts a bright and airy open-plan kitchen/lounge area, thoughtfully designed to maximise both light and space. The modern kitchen is fitted with sleek cabinetry and integrated appliances, creating a seamless finish that blends into the living area, perfect for relaxed nights in or entertaining friends.

This living space benefits from large windows that let natural light pour through, adding to the sense of openness. The neutral décor throughout enhances the clean and contemporary aesthetic, ready to move into with no updating required