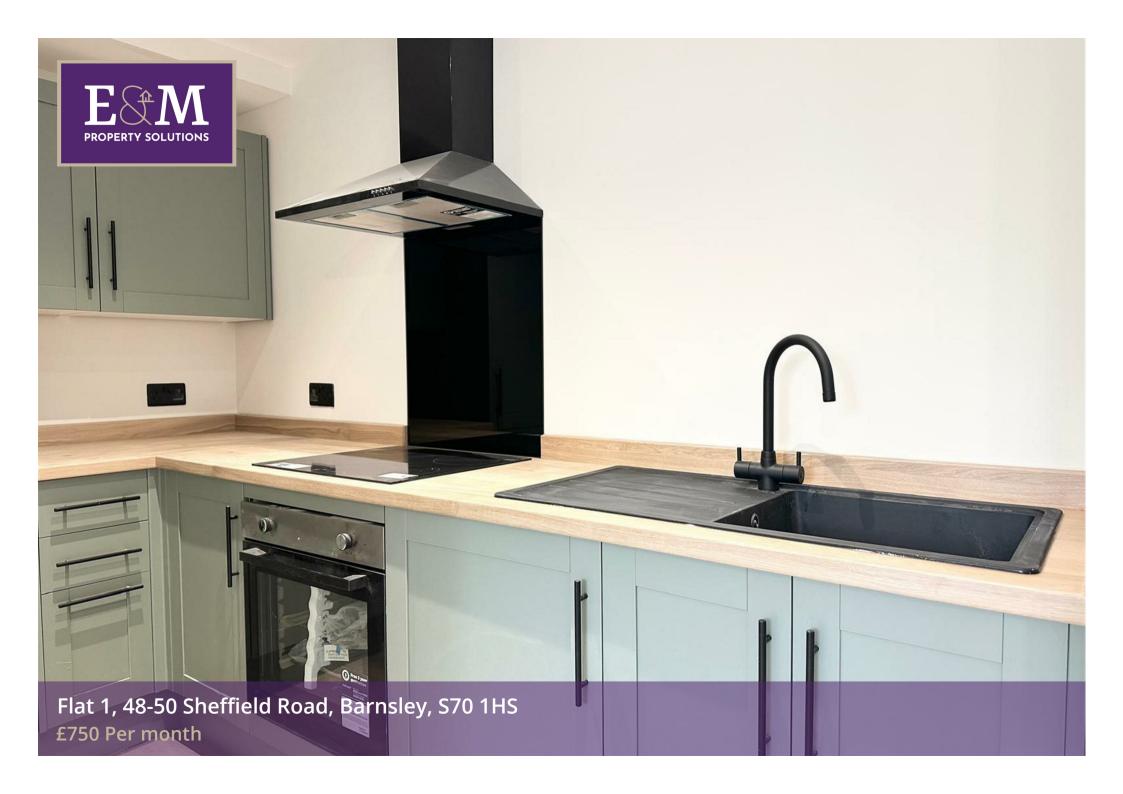

The apartment boasts a bright and airy open-plan kitchen/lounge area, thoughtfully designed to maximise both light and space. The modern kitchen is fitted with sleek cabinetry and integrated appliances, creating a seamless finish that blends into the living area, perfect for relaxed nights in or entertaining friends.

This living space benefits from large windows that let natural light pour through, adding to the sense of openness. The neutral décor throughout enhances the clean and contemporary aesthetic, ready to move into with no updating required