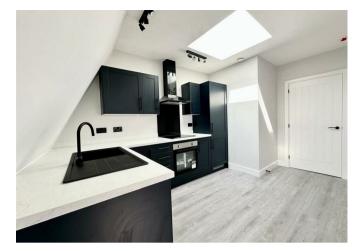

The open-plan layout is perfect for modern lifestyles. The kitchen and living area flow seamlessly together, providing a sociable space that feels light and airy thanks to large windows and clean lines. The kitchen is fully fitted with sleek cabinetry, integrated appliances, and ample surface space for cooking and dining.. The bathroom is stylish and practical, featuring a large walk-in shower, quality fittings, and modern tiling. The spacious design and sleek finishes give it a luxury feel, offering a clean