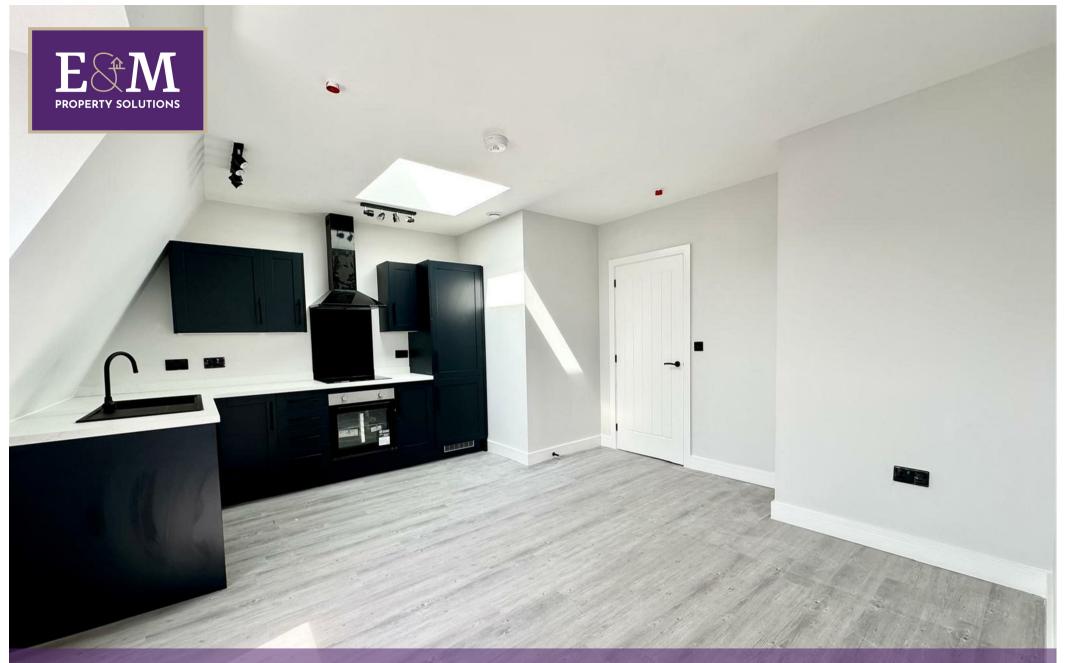

The open-plan layout is perfect for modern lifestyles. The kitchen and living area flow seamlessly together, providing a sociable space that feels light and airy thanks to large windows and clean lines. The kitchen is fully fitted with sleek cabinetry, integrated appliances, and ample surface space for cooking and dining.. The bathroom is stylish and practical, featuring a large walk-in shower, quality fittings, and modern tiling. The spacious design and sleek finishes give it a luxury feel, offering a clean