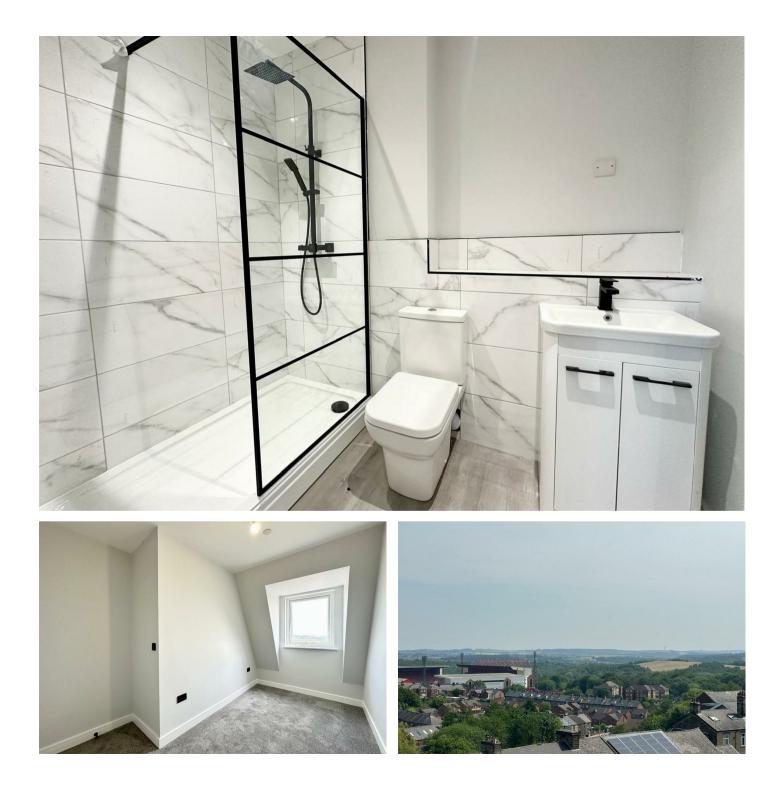

The open-plan layout is perfect for modern lifestyles. The kitchen and living area flow seamlessly together, providing a sociable space that feels light and airy thanks to large windows and clean lines. The kitchen is fully fitted with sleek cabinetry, integrated appliances, and ample surface space for cooking and dining.. The bathroom is stylish and practical, featuring a large walk-in shower, quality fittings, and modern tiling. The spacious design and sleek finishes give it a luxury feel, offering a clean

and functional space that stands out from standard apartment bathrooms. One of the highlights of this property is its top floor position, offering greater privacy than ground-floor living while still being easily accessible. The building itself benefits from a secure intercom system and well-kept communal areas maintained by a professional management company.