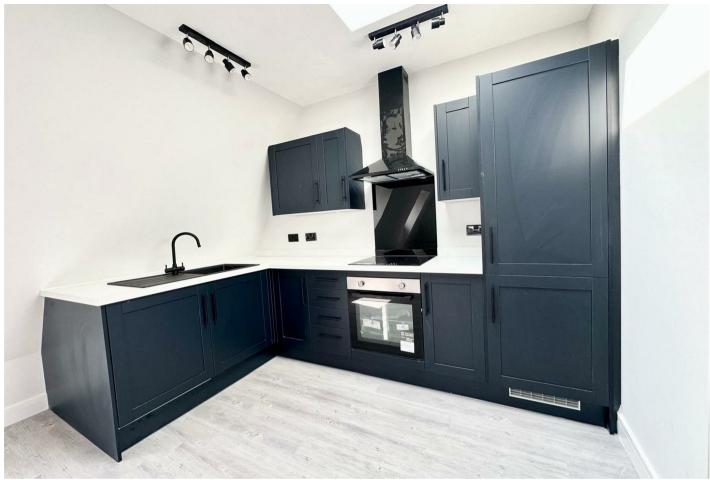

The open-plan layout is perfect for modern lifestyles. The kitchen and living area flow seamlessly together, providing a sociable space that feels light and airy thanks to large windows and clean lines. The kitchen is fully fitted with sleek cabinetry, integrated appliances, and ample surface space for cooking and dining.. The bathroom is stylish and practical, featuring a large walk-in shower, quality fittings, and modern tiling. The spacious design and sleek finishes give it a luxury feel, offering a clean