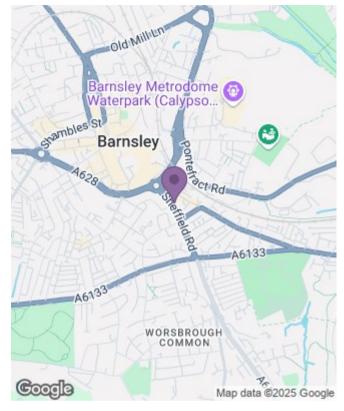

al space that stands out from standard apartment bathrooms. One of the highlights of this property is its top floor position, offering greater privacy than ground-floor living while still being easily accessible. The building itself benefits from a secure intercom system and well-kept communal areas maintained by a professional management company.

For commuters or those needing quick access to surrounding areas, this location couldn't be more convenient. The M1 motorway is just a 10-minute drive away, providing fast links to Sheffield, Leeds, Wakefield, and beyond. Barnsley Interchange is also nearby, offering reliable rail and bus connections throughout the region.

# Description

## Situation

Unfurnished Council Tax Band: A Available: 23rd July 2025



**Floor Plans** 

#### Area Map



## **Energy Performance Graph**



58 Manchester Road, Burnley, Lancashire, BB11 1HN 01282711560 | office@eandmps.com | www.eandmps.com