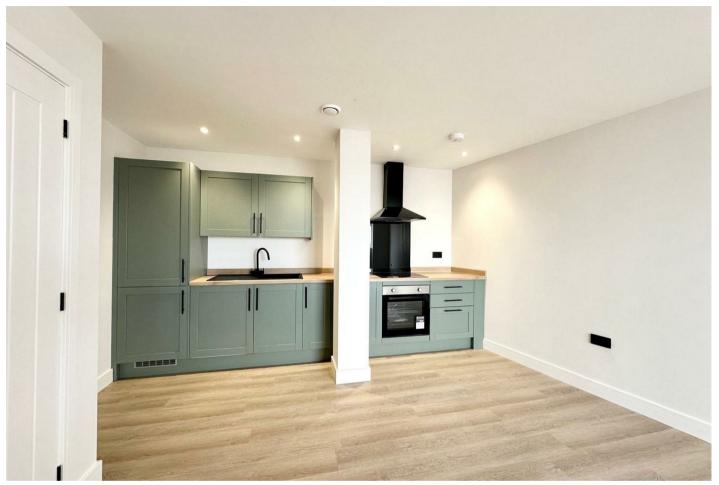

As you enter the apartment, you are greeted by a bright and inviting open-plan kitchen and living area. The space is thoughtfully designed to feel both comfortable and practical, with neutral decor, high-quality flooring, and large windows that allow natural light to flood the room.

The modern fitted kitchen includes sleek cabinetry, ample worktop space, and integrated appliances, making it perfect for preparing meals while staying connected to the living space – ideal for entertaining or simply relaxing at home.