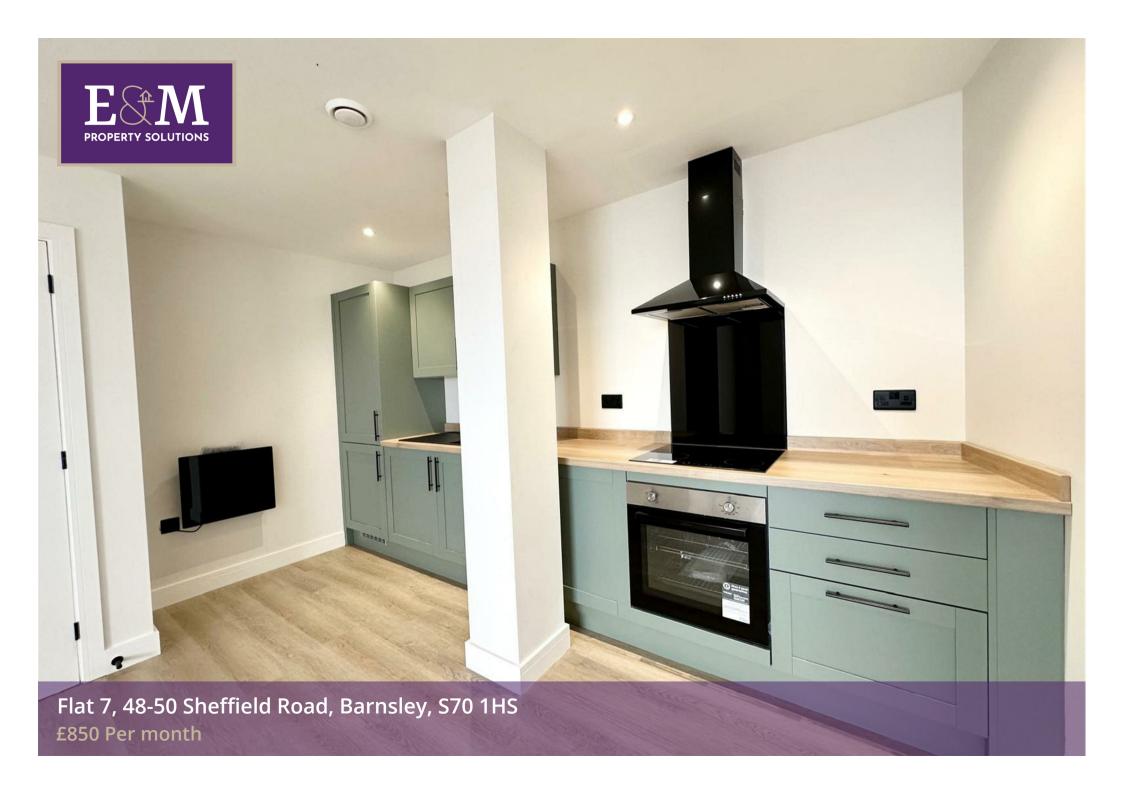

As you enter the apartment, you are greeted by a bright and inviting open-plan kitchen and living area. The space is thoughtfully designed to feel both comfortable and practical, with neutral decor, high-quality flooring, and large windows that allow natural light to flood the room.

The modern fitted kitchen includes sleek cabinetry, ample worktop space, and integrated appliances, making it perfect for preparing meals while staying connected to the living space – ideal for entertaining or simply relaxing at home.