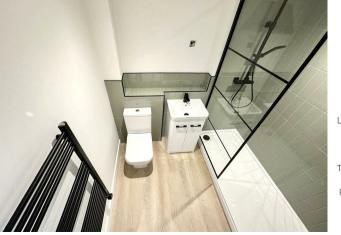

The bathroom is stylish and functional, featuring a full-sized bath with shower, contemporary tiling, and modern fittings. The clean, fresh design makes this space both practical and easy to maintain

Residents benefit from a secure entry system and energy-efficient features including double glazing and electric heating. Located on the second floor, the apartment offers added privacy and peaceful living away from ground-floor disruptions.