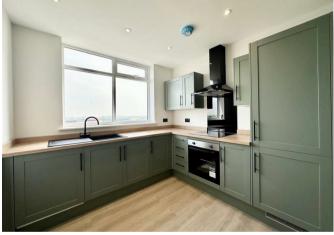

The heart of the home is the bright and airy open-plan kitchen and lounge area, designed to maximise both comfort and space. The modern kitchen is equipped with sleek units, integrated appliances, and plenty of worktop space – ideal for home cooking and entertaining.