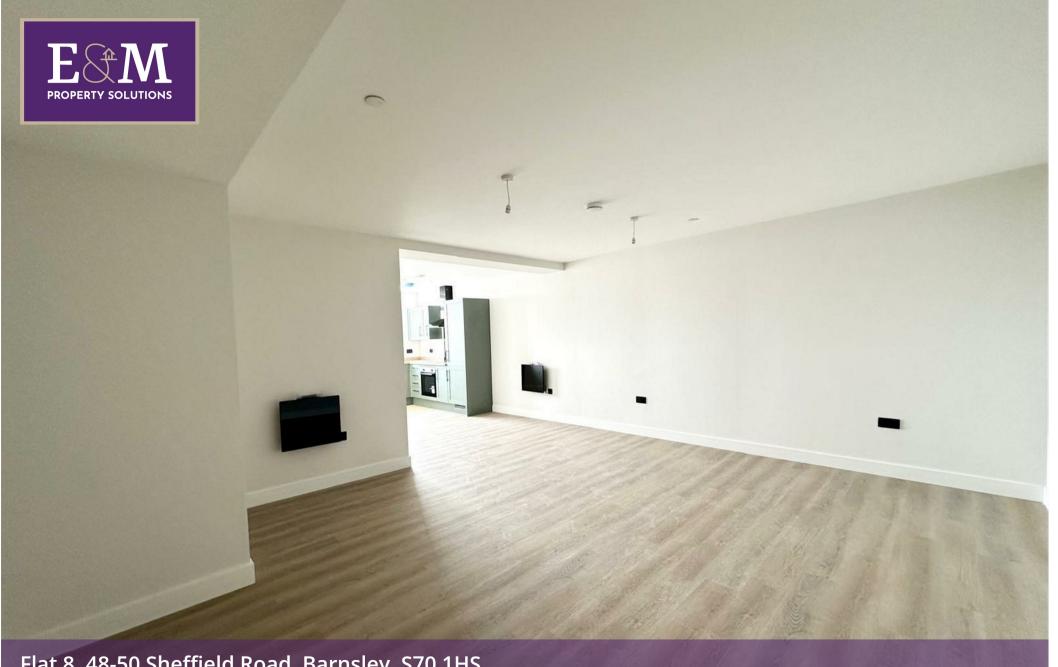

The heart of the home is the bright and airy open-plan kitchen and lounge area, designed to maximise both comfort and space. The modern kitchen is equipped with sleek units, integrated appliances, and plenty of worktop space – ideal for home cooking and entertaining.

Large windows allow plenty of natural light to flood the living space, while neutral décor and high-quality flooring create a clean and inviting atmosphere throughout. This generous living area is perfect for relaxing with family or friends